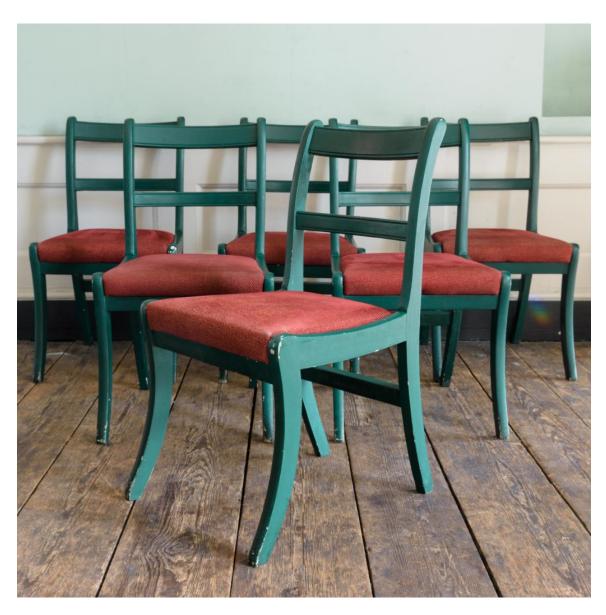

## GREEN'S OF ST JAMES REGENCY STYLE DINING CHAIRS,

painted beechwood with upholstered drop in seats, of typical form with sabre legs, stoutly constructed with extra stretchers making them suitable for rigorous use in the hospitality trade. 20 available.

DIMENSIONS: 85cm (33 $^{\frac{1}{2}}$ ") High, 48.5cm (19") Wide, 57cm (22 $^{\frac{1}{2}}$ ") Deep, Seat Height 48cm.

STOCK CODE: 76116