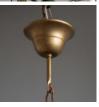

## GREEN AND GILT TOLE CHANDELIER, IN THE EMPIRE TASTE. MID TWENTIETH CENTURY.

Simple coopered ceiling rose, above short chain links leading to urn shaped central support painted with gold leaf and flower motifs, issuing four lights of candle form, each with raised metal shades decorated with further gold leaf designs, re-wired and PAT tested.

DIMENSIONS: 63.5cm (25") High, 52cm (20<sup>1/2</sup>") Wide

STOCK CODE: 79266 A