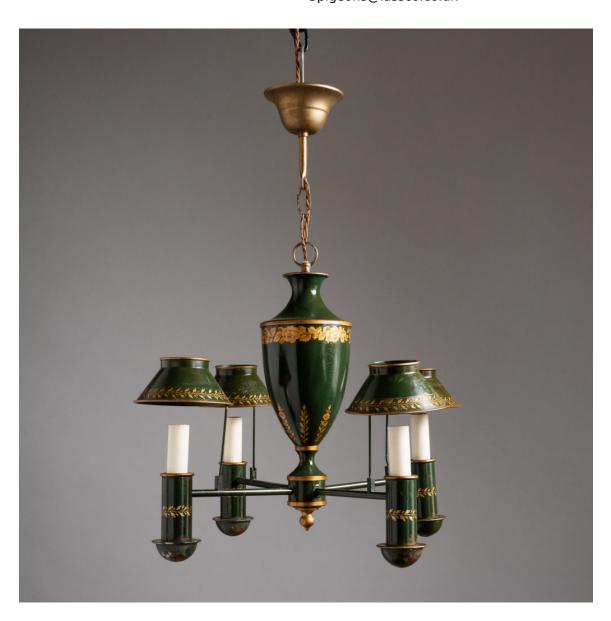

## GREEN AND GILT TOLE CHANDELIER, IN THE EMPIRE TASTE. MID TWENTIETH CENTURY.

Simple coopered ceiling rose, above short chain links leading to urn shaped central support painted with gold leaf and flower motifs, issuing four lights of candle form, each with raised metal shades decorated with further gold leaf designs, re-wired and PAT tested.

DIMENSIONS: 63.5cm (25") High, 52cm (20<sup>1/2</sup>") Wide

STOCK CODE: 79266 A