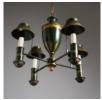

## GREEN AND GILT TOLE CHANDELIER, IN THE EMPIRE TASTE. MID TWENTIETH CENTURY.

Simple coopered ceiling rose, above short chain links leading to urn shaped central support painted with gold leaf and flower motifs, issuing four lights of candle form, each with raised metal shades decorated with further gold leaf designs, re-wired and PAT tested.

DIMENSIONS: 63.5cm (25") High, 52cm (20<sup>1/2</sup>") Wide

STOCK CODE: 79266 A