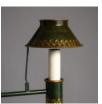

## GREEN AND GILT TOLE CHANDELIER, IN THE EMPIRE TASTE. MID TWENTIETH CENTURY.

Simple coopered ceiling rose, above short chain links leading to urn shaped central support painted with gold leaf and flower motifs, issuing four lights of candle form, each with raised metal shades decorated with further gold leaf designs, re-wired and PAT tested.

DIMENSIONS: 63.5cm (25") High, 52cm (20<sup>1/2</sup>") Wide

STOCK CODE: 79266 A