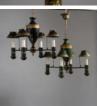

## GREEN AND GILT TOLE CHANDELIER, IN THE EMPIRE TASTE. MID TWENTIETH CENTURY.

Simple coopered ceiling rose, above short chain links leading to urn shaped central support painted with gold leaf and flower motifs, issuing four lights of candle form, each with raised metal shades decorated with further gold leaf designs, re-wired and PAT tested.

DIMENSIONS: 63.5cm (25") High, 52cm (20<sup>1/2</sup>") Wide

STOCK CODE: 79266 A