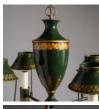

## GREEN AND GILT TOLE CHANDELIER, IN THE EMPIRE TASTE. MID TWENTIETH CENTURY.

Simple coopered ceiling rose, above short chain links leading to urn shaped central support painted with gold leaf and flower motifs, issuing four lights of candle form, each with raised metal shades decorated with further gold leaf designs, re-wired and PAT tested.

DIMENSIONS: 63.5cm (25") High, 52cm (20<sup>1/2</sup>") Wide

STOCK CODE: 79266 A