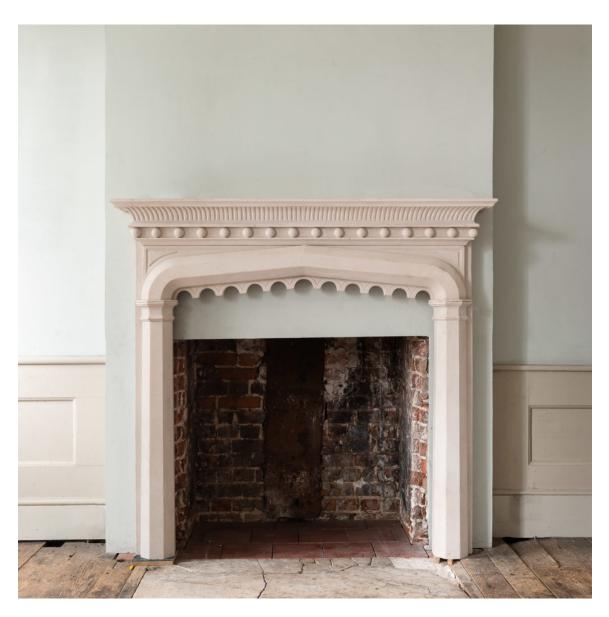

## GOTHIC REVIVAL PORTLAND STONE CHIMNEYPIECE,

modern, in the late eighteenth to early nineteenth century style,

the shelf with convex fluted under-mould and a repeating band of spheres below, the surround composed of octagonal pilaster jambs spanned by shallow arch, with arcaded detail below.

DIMENSIONS: 154cm ( $60^{34}$ ") High, 168cm ( $66^{34}$ ") Wide, 20.5cm (8") Deep, Opening width 117 cm x 120 cm high, Outside jamb to jamb 151 cm

STOCK CODE: 79496