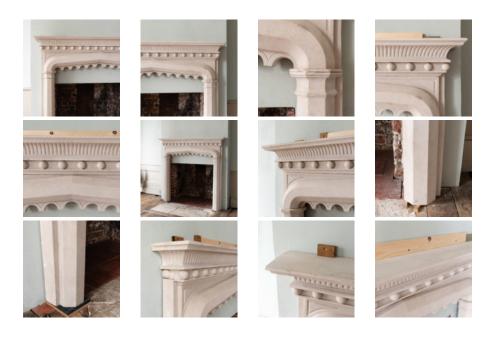

## GOTHIC REVIVAL PORTLAND STONE CHIMNEYPIECE,

modern, in the late eighteenth to early nineteenth century style,

the shelf with convex fluted under-mould and a repeating band of spheres below, the surround composed of octagonal pilaster jambs spanned by shallow arch, with arcaded detail below.