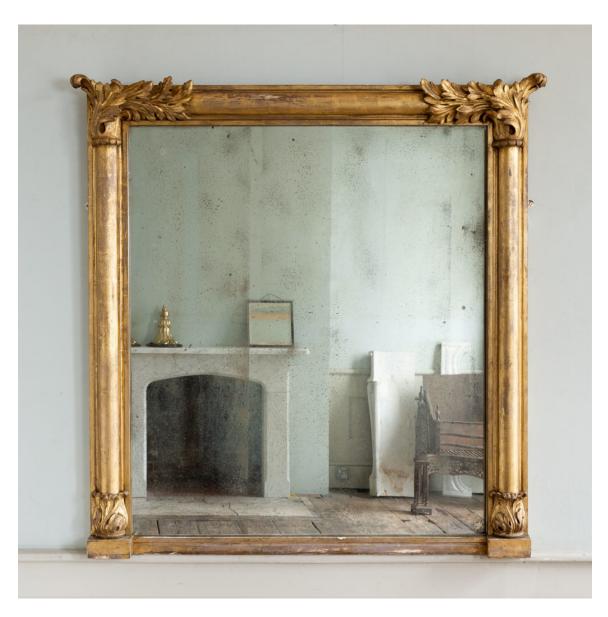

## GILTWOOD OVERMANTEL MIRROR,

c.1830,

removed from The Sloane Club, the frame with acanthine fronds, attractively worn throughout with original plate-glass, with label to the reverse, 'W.HALL, Carver, Gilder, Looking Glass & Pictures Frame Maker'.

DIMENSIONS: 140cm (55") High, 136.5cm (53 $^{34}$ ") Wide, 13.5cm (5 $^{34}$ ") Deep, Base 129 cm wide x 9 cm deep

STOCK CODE: 79384