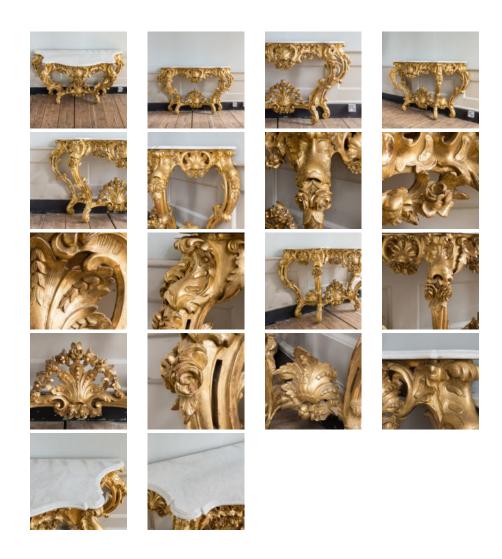

## GILTWOOD, GESSO AND MARBLE CONSOLE TABLE IN THE LOUIS XV TASTE,

late nineteenth century with later marble top.

having a serpentine shaped Carrara marble top, leading to the pine, gesso and giltwood base, centred by large scallop shell with a festoon of flowers above, flanked by S-C scrolled and pierced front legs, similar legs to back, the whole supported by carved X-stretcher centred by large shell detail and further festoons, the whole raised on scroll feet. Marble top is 138 cm wide.