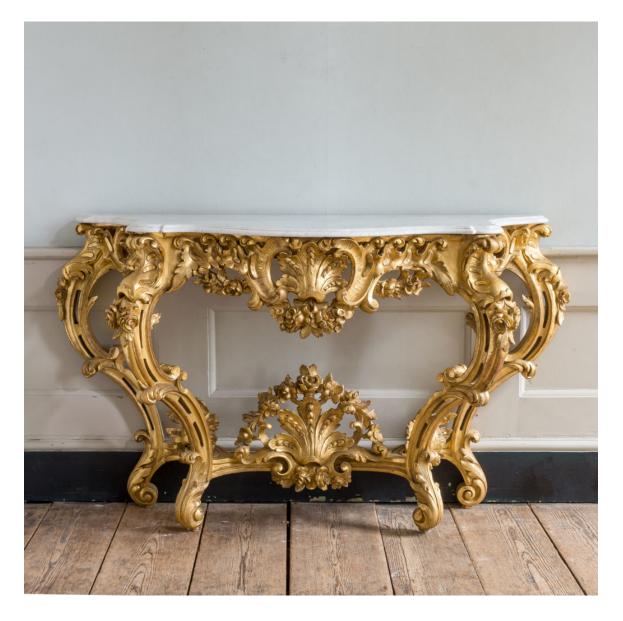

## GILTWOOD, GESSO AND MARBLE CONSOLE TABLE IN THE LOUIS XV TASTE,

late nineteenth century with later marble top.

having a serpentine shaped Carrara marble top, leading to the pine, gesso and giltwood base, centred by large scallop shell with a festoon of flowers above, flanked by S-C scrolled and pierced front legs, similar legs to back, the whole supported by carved X-stretcher centred by large shell detail and further festoons, the whole raised on scroll feet. Marble top is 138 cm wide.

DIMENSIONS: 89cm (35") High, 150cm (59") Wide, 53.5cm (21") Deep