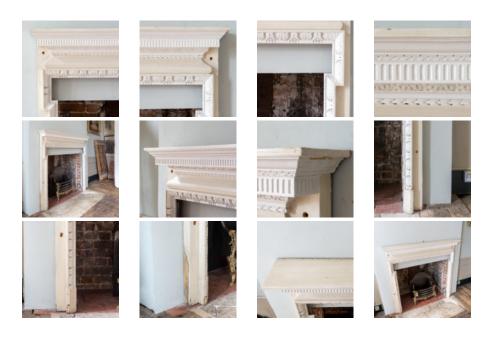

## GEORGIAN STYLE TIMBER FIREPLACE,

English, early twentieth century,

having a stepped mantel leading to waisted shaped frieze above framed carved details of shells and dart motifs, raised of simple shaped footblocks. Opening width  $118.5~\rm cm~x~110.5~cm$  high.

DIMENSIONS: 139.5cm (55") High, 145.5cm (57 $^{1/4}$ ") Wide, 20.5cm (8") Deep, Opening width 118.5 cm x 110.5 cm high.

STOCK CODE: 78603