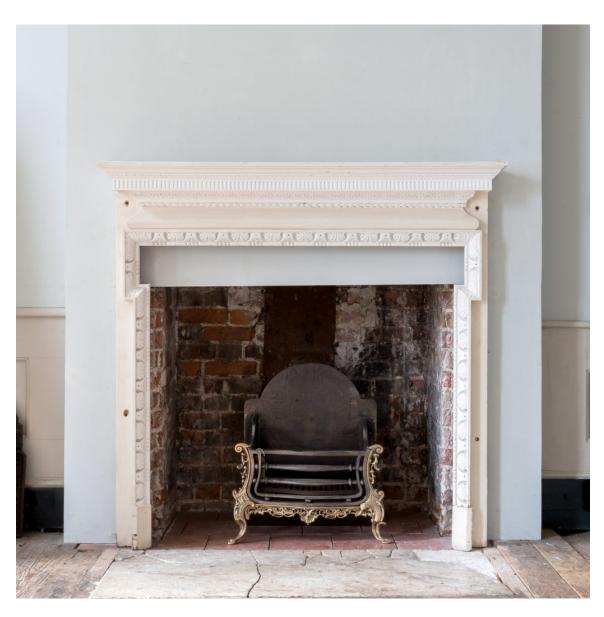

## GEORGIAN STYLE TIMBER FIREPLACE,

English, early twentieth century,

having a stepped mantel leading to waisted shaped frieze above framed carved details of shells and dart motifs, raised of simple shaped footblocks. Opening width  $118.5~\rm cm~x~110.5~cm$  high.

DIMENSIONS: 139.5cm (55") High, 145.5cm (57 $^{1/4}$ ") Wide, 20.5cm (8") Deep, Opening width 118.5 cm x 110.5 cm high.

STOCK CODE: 78603