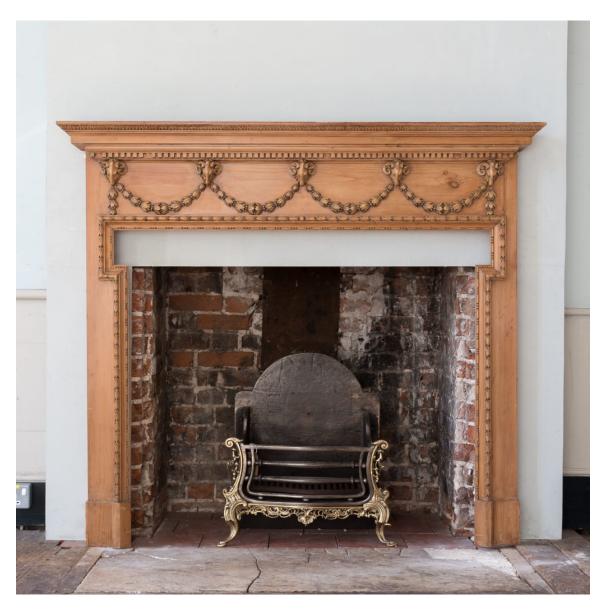

## GEORGIAN STYLE PINE FIRE SURROUND,

c.1900,

the shelf with stiff-leaf undermould above frieze with rams-head masks with swags hung between, the dog-leg frame surrounding the aperture requiring slips.

DIMENSIONS: 141cm ( $55^{\frac{1}{2}}$ ") High, 157.5cm (62") Wide, 21cm ( $8^{\frac{1}{2}}$ ") Deep, Opening width 125cm x 106.5 cm high, Outside jamb to jamb 144.5 cm

STOCK CODE: 78656