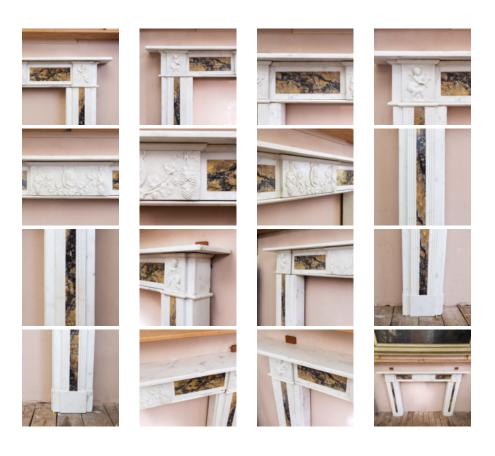

## GEORGIAN STATUARY AND CONVENT SIENNA MARBLE FIREPLACE

## circa 1800

the shelf with a simple mould above frieze with plaque centred by a female mask, the corner blocks of putti above fluted panel jambs, the whole inset with panels of dramatically figured Convent Sienna marble, on block feet.

DIMENSIONS: 128.5cm ( $50^{\frac{1}{2}}$ ") High, 187cm ( $73^{\frac{1}{2}}$ ") Wide, 22.5cm ( $8^{\frac{3}{4}}$ ") Deep, Opening width 111.5 cm x 104.5 cm high, Outside jamb to jamb 164 cm

PRICE: £14,500