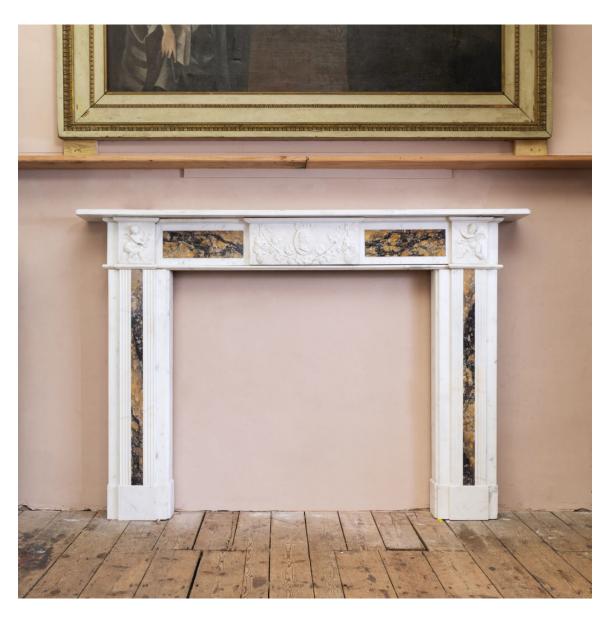

## GEORGIAN STATUARY AND CONVENT SIENNA MARBLE FIREPLACE

## circa 1800

the shelf with a simple mould above frieze with plaque centred by a female mask, the corner blocks of putti above fluted panel jambs, the whole inset with panels of dramatically figured Convent Sienna marble, on block feet.

DIMENSIONS: 128.5cm ( $50^{\frac{1}{2}}$ ") High, 187cm ( $73^{\frac{1}{2}}$ ") Wide, 22.5cm ( $8^{\frac{3}{4}}$ ") Deep, Opening width 111.5 cm x 104.5 cm high, Outside jamb to jamb 164 cm

PRICE: £14,500