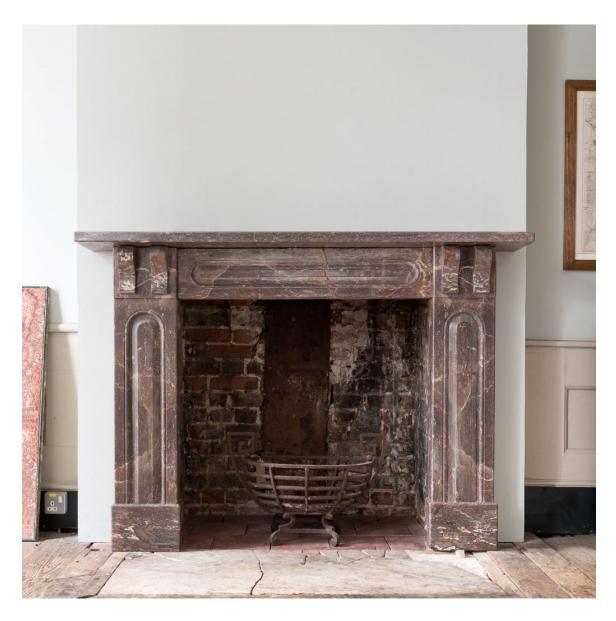

## GEORGE IV ASHBURTON MARBLE FIREPLACE

c.1820-1830

the shelf supported by twin corbels either side of the moulded frieze, the jambs each with conforming mouldings, on square footblocks.

DIMENSIONS: 119.5cm (47") High, 167.5cm (66") Wide, 26cm ( $10^{\frac{1}{4}}$ ") Deep, Opening width 97.5 cm x 96.5 cm high, Outside jamb to jamb width 147.5 cm

PRICE: £7,500

STOCK CODE: 78780

**HISTORY**