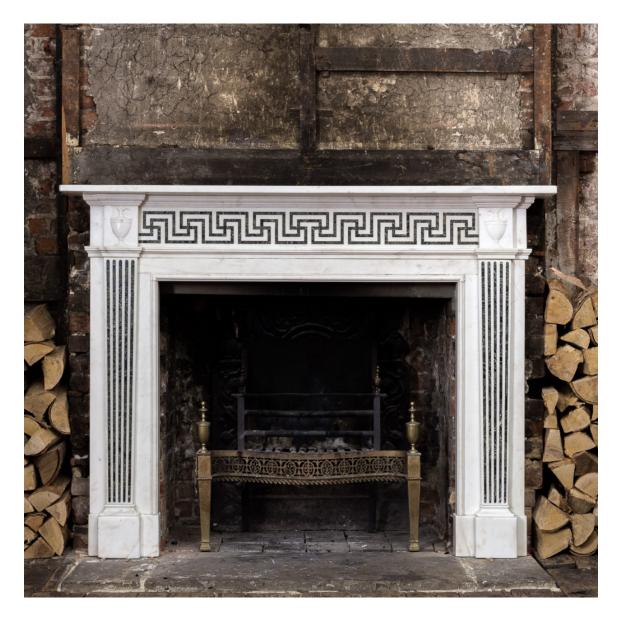

## GEORGE III STYLE WHITE MARBLE AND INLAID CHIMNEYPIECE,

the plain rectangular shelf above Greek-key pattern frieze of verde marble, flanked by classical ewer endblocks, the tapered pilaster jambs with further verde marble inlay, raised on square foot-blocks.

DIMENSIONS: 131.5cm (51<sup>34</sup>") High, 173cm (68") Wide, 18.5cm (7<sup>34</sup>") Deep, aperture width 107 cm x 98 cm high

STOCK CODE: 78049