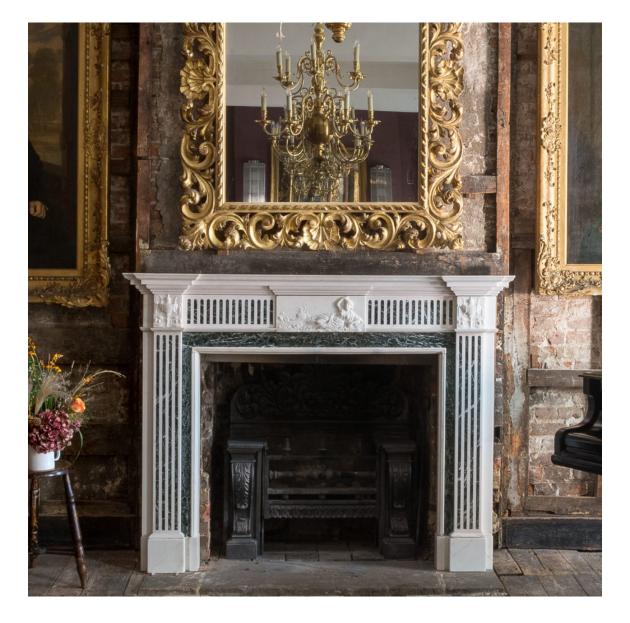

## GEORGE III STYLE STATUARY AND VERDE ANTICO MARBLE CHIMNEYPIECE,

early twentieth century,

the inverse breakfront shelf above inlaid frieze centred by relief carved frieze of the Goddess Iris / Flora, the jambs with conforming marble inlay, all raised on square footblocks. Opening width 112 cm x 99 cm high

DIMENSIONS: 134cm (52<sup>3</sup>") High, 178.5cm (70<sup>3</sup>") Wide, 27cm (10<sup>3</sup>") Deep, aperture width 112 cm x 99 cm high

PRICE: £7,500

STOCK CODE: 78168