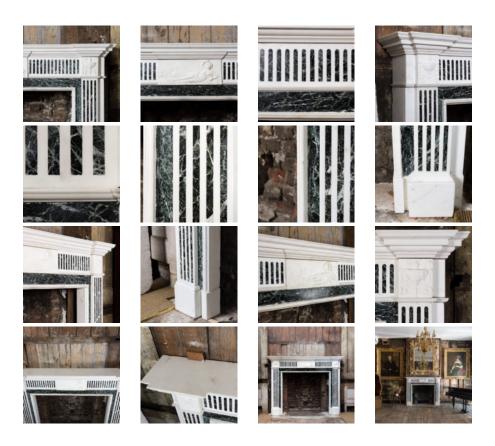

## GEORGE III STYLE STATUARY AND VERDE ANTICO MARBLE CHIMNEYPIECE,

early twentieth century,

the inverse breakfront shelf above inlaid frieze centred by relief carved frieze of the Goddess Iris / Flora, the jambs with conforming marble inlay, all raised on square footblocks. Opening width 112 cm x 99 cm high

DIMENSIONS: 134cm (52<sup>3</sup>") High, 178.5cm (70<sup>3</sup>") Wide, 27cm (10<sup>3</sup>") Deep, aperture width 112 cm x 99 cm high

PRICE: £7,500

STOCK CODE: 78168