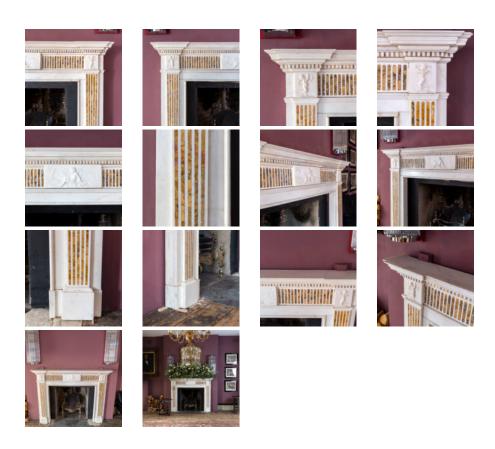

## GEORGE III STYLE SIENNA AND STATUARIO MARBLE FIREPLACE

nineteenth century, incorporating eighteenth century elements, with inverse breakfront moulded shelf with inlaid dentil under-mould, the frieze with inlaid flutes centred by plaque carved in relief, the corner blocks of performing putti heading pilaster jambs with further inlaid flutes, on footblocks. Removed from a property on Belgrave Square, London.

DIMENSIONS: 141.5cm ( $55^{4}$ ") High, 187.5cm ( $73^{4}$ ") Wide, 21cm ( $8^{4}$ ") Deep, Opening width 114.5 x 102 cm high, Outside jamb to jamb 167.5 cm wide

PRICE: £8,500

STOCK CODE: 78757