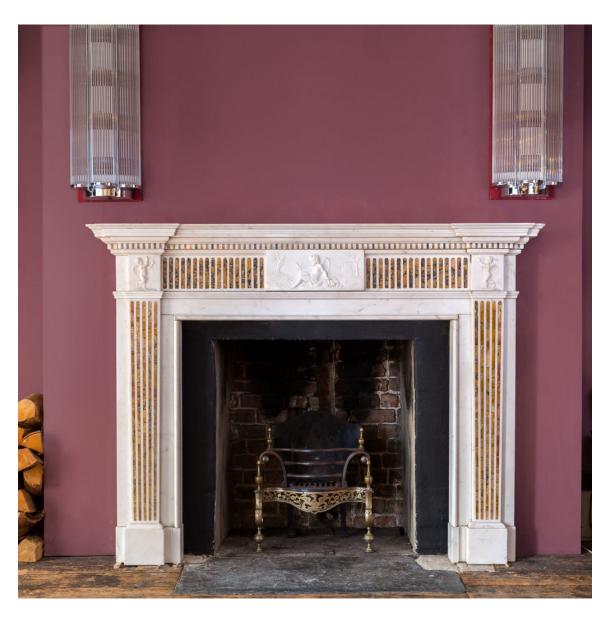

## GEORGE III STYLE SIENNA AND STATUARIO MARBLE FIREPLACE

nineteenth century, incorporating eighteenth century elements, with inverse breakfront moulded shelf with inlaid dentil under-mould, the frieze with inlaid flutes centred by plaque carved in relief, the corner blocks of performing putti heading pilaster jambs with further inlaid flutes, on footblocks. Removed from a property on Belgrave Square, London.

DIMENSIONS: 141.5cm ( $55^{4}$ ") High, 187.5cm ( $73^{4}$ ") Wide, 21cm ( $8^{4}$ ") Deep, Opening width 114.5 x 102 cm high, Outside jamb to jamb 167.5 cm wide

PRICE: £8,500

STOCK CODE: 78757