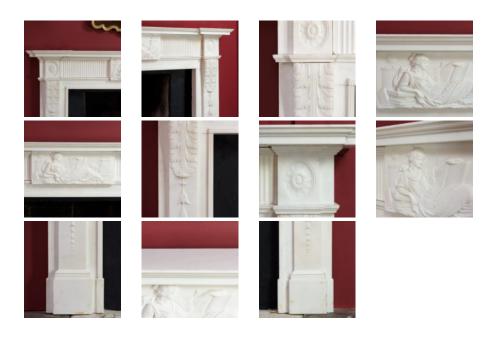

## GEORGE III STATUARY MARBLE FIREPLACE,

c.1780,

the inverse breakfront shelf above fluted frieze flanked by oval paterae endblocks and centred with tablet depicting Urania (Muse of Astronomy), the pilaster jambs with acanthus volutes hung with bellflower pendants on square footblocks.

DIMENSIONS: 133.5cm ( $52^{\frac{1}{2}}$ ") High, 199cm ( $78^{\frac{1}{4}}$ ") Wide, 18.5cm ( $7^{\frac{1}{4}}$ ") Deep, Aperture height 96.5cm x 122cm wide

STOCK CODE: 76957