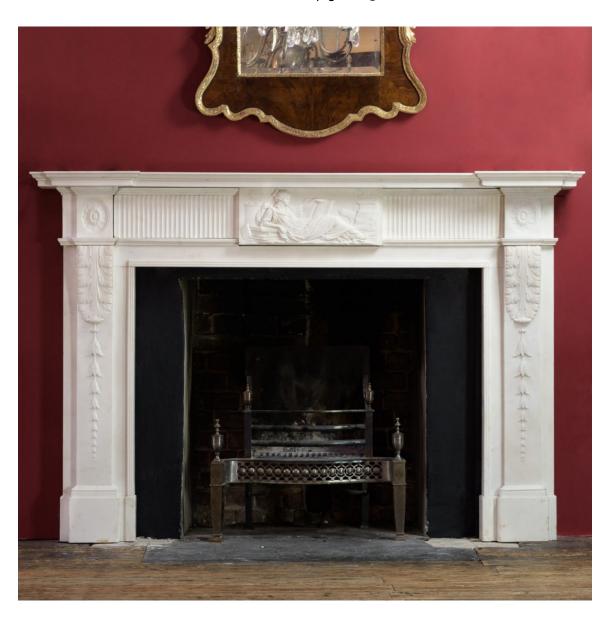

## GEORGE III STATUARY MARBLE FIREPLACE,

c.1780,

the inverse breakfront shelf above fluted frieze flanked by oval paterae endblocks and centred with tablet depicting Urania (Muse of Astronomy), the pilaster jambs with acanthus volutes hung with bellflower pendants on square footblocks.

DIMENSIONS: 133.5cm ( $52^{\frac{1}{2}}$ ") High, 199cm ( $78^{\frac{1}{4}}$ ") Wide, 18.5cm ( $7^{\frac{1}{4}}$ ") Deep, Aperture height 96.5cm x 122cm wide

STOCK CODE: 76957