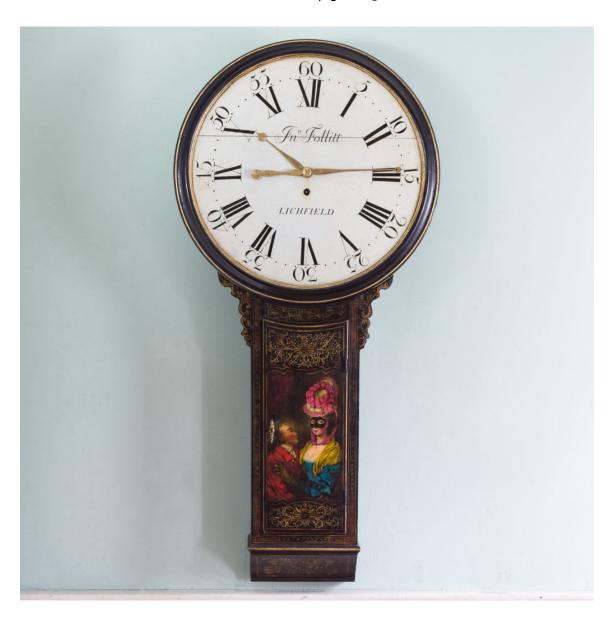

## GEORGE III JAPANNED TAVERN CLOCK,

by Thomas Follitt of Lichfield,

the circular dial with roman and Arabic numerals and makers name, the dial case with hand painted masquerade scene of the 'Wantonness Mask'd' by Carington Bowles and further gilt embellishment, circa 1770-1780.

DIMENSIONS: 151cm (59 $^{1/2}$ ") High, 72.5cm (28 $^{1/2}$ ") Wide, 19.5cm (7 $^{1/4}$ ") Deep

STOCK CODE: 77261