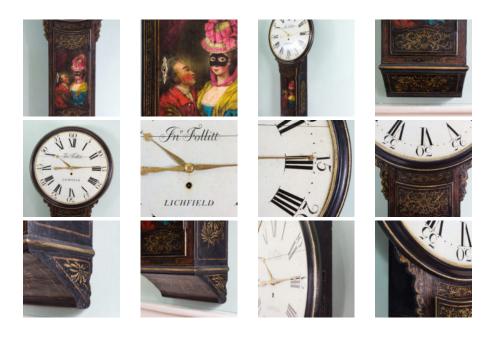

## GEORGE III JAPANNED TAVERN CLOCK,

by Thomas Follitt of Lichfield,

the circular dial with roman and Arabic numerals and makers name, the dial case with hand painted masquerade scene of the 'Wantonness Mask'd' by Carington Bowles and further gilt embellishment, circa 1770-1780.

DIMENSIONS: 151cm (59 $^{1/2}$ ") High, 72.5cm (28 $^{1/2}$ ") Wide, 19.5cm (7 $^{1/4}$ ") Deep

STOCK CODE: 77261