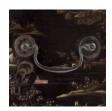

## GEORGE III CHINOISERIE TABLE CABINET

with shaped cresting above a pair of doors opening to reveal an arrangement of fifteen drawers, with all over parcel-gilt lacquer decoration and handles to either side. Extensive damage and lifting to the lacquerwork.

DIMENSIONS: 61cm (24") High, 44.5cm (17<sup>1/2</sup>") Wide, 28.5cm (11<sup>1/4</sup>") Deep

PRICE: £850

STOCK CODE: 78645