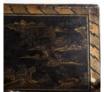

## GEORGE III CHINOISERIE TABLE CABINET

with shaped cresting above a pair of doors opening to reveal an arrangement of fifteen drawers, with all over parcel-gilt lacquer decoration and handles to either side. Extensive damage and lifting to the lacquerwork.

DIMENSIONS: 61cm (24") High, 44.5cm (17<sup>1/2</sup>") Wide, 28.5cm (11<sup>1/4</sup>") Deep

PRICE: £850

STOCK CODE: 78645