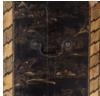

## GEORGE III CHINOISERIE TABLE CABINET

with shaped cresting above a pair of doors opening to reveal an arrangement of fifteen drawers, with all over parcel-gilt lacquer decoration and handles to either side. Extensive damage and lifting to the lacquerwork.

DIMENSIONS: 61cm (24") High, 44.5cm (17<sup>1/2</sup>") Wide, 28.5cm (11<sup>1/4</sup>") Deep

PRICE: £850

STOCK CODE: 78645