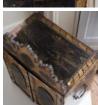

## GEORGE III CHINOISERIE TABLE CABINET

with shaped cresting above a pair of doors opening to reveal an arrangement of fifteen drawers, with all over parcel-gilt lacquer decoration and handles to either side. Extensive damage and lifting to the lacquerwork.

DIMENSIONS: 61cm (24") High, 44.5cm (17<sup>1/2</sup>") Wide, 28.5cm (11<sup>1/4</sup>") Deep

PRICE: £850

STOCK CODE: 78645