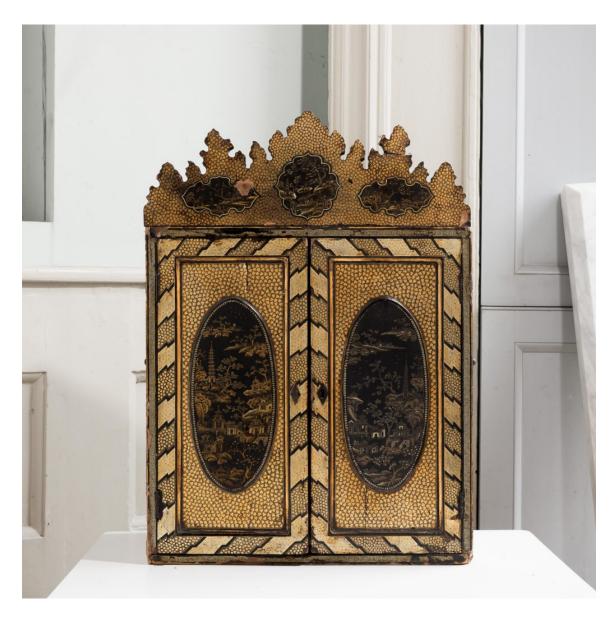

## GEORGE III CHINOISERIE TABLE CABINET

with shaped cresting above a pair of doors opening to reveal an arrangement of fifteen drawers, with all over parcel-gilt lacquer decoration and handles to either side. Extensive damage and lifting to the lacquerwork.

DIMENSIONS: 61cm (24") High, 44.5cm (17<sup>1/2</sup>") Wide, 28.5cm (11<sup>1/4</sup>") Deep

PRICE: £850

STOCK CODE: 78645