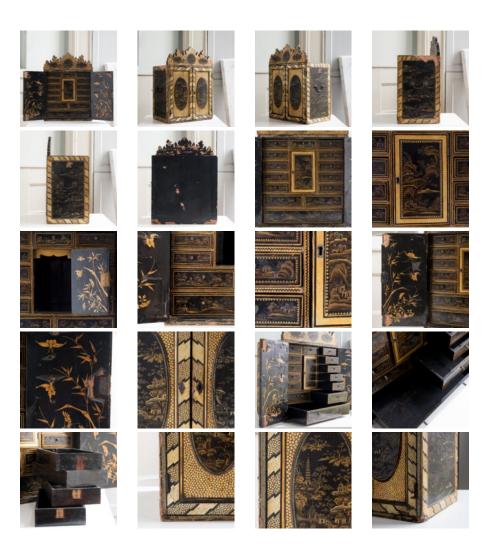

## GEORGE III CHINOISERIE TABLE CABINET

with shaped cresting above a pair of doors opening to reveal an arrangement of fifteen drawers, with all over parcel-gilt lacquer decoration and handles to either side. Extensive damage and lifting to the lacquerwork.

DIMENSIONS: 61cm (24") High, 44.5cm (17<sup>1/2</sup>") Wide, 28.5cm (11<sup>1/4</sup>") Deep

PRICE: £850

STOCK CODE: 78645