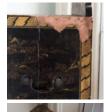

## GEORGE III CHINOISERIE TABLE CABINET

with shaped cresting above a pair of doors opening to reveal an arrangement of fifteen drawers, with all over parcel-gilt lacquer decoration and handles to either side. Extensive damage and lifting to the lacquerwork.

DIMENSIONS: 61cm (24") High, 44.5cm (17<sup>1/2</sup>") Wide, 28.5cm (11<sup>1/4</sup>") Deep

PRICE: £850

STOCK CODE: 78645