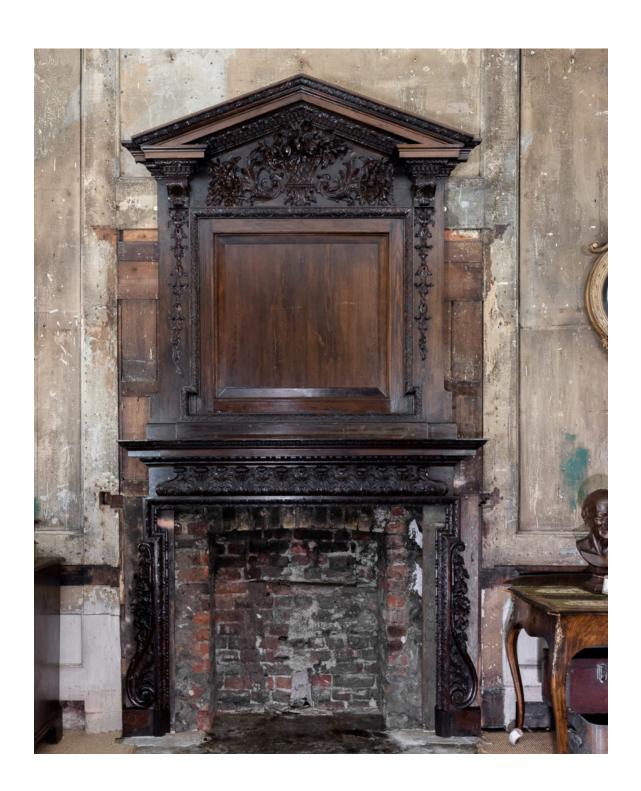

## GEORGE II STYLE PALLADIAN STAINED PINEWOOD FIRE SURROUND AND OVERMANTEL,

## twentieth century,

the breakfront shelf above stiff-leaf carved pulvinated frieze, the dog leg opening flanked by trails of foliage terminating in scrolled volute, on block feet, the pediment with elaborately carved tympanum of flowering cornucopia flanking central basket with further foliage above plain raised and fielded overmantel.

DIMENSIONS: 314cm ( $123^{\frac{1}{2}}$ ") At Highest, 179cm ( $70^{\frac{1}{2}}$ ") Wide, 179cm ( $70^{\frac{1}{2}}$ ") At Widest, 19cm ( $7^{\frac{1}{2}}$ ") Deep, Opening width 132.5cm x opening height 112.5cm, outside jamb width 179cm, shelf width 177.4cm, shelf height 147cm,