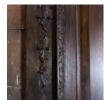

## twentieth century,

the breakfront shelf above stiff-leaf carved pulvinated frieze, the dog leg opening flanked by trails of foliage terminating in scrolled volute, on block feet, the pediment with elaborately carved tympanum of flowering cornucopia flanking central basket with further foliage above plain raised and fielded overmantel.