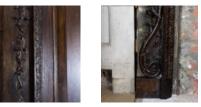

## twentieth century,

the breakfront shelf above stiff-leaf carved pulvinated frieze, the dog leg opening flanked by trails of foliage terminating in scrolled volute, on block feet, the pediment with elaborately carved tympanum of flowering cornucopia flanking central basket with further foliage above plain raised and fielded overmantel.