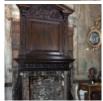

## GEORGE II STYLE PALLADIAN STAINED PINEWOOD FIRE SURROUND AND OVERMANTEL,

## twentieth century,

the breakfront shelf above stiff-leaf carved pulvinated frieze, the dog leg opening flanked by trails of foliage terminating in scrolled volute, on block feet, the pediment with elaborately carved tympanum of flowering cornucopia flanking central basket with further foliage above plain raised and fielded overmantel.