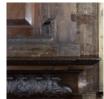

## GEORGE II STYLE PALLADIAN STAINED PINEWOOD FIRE SURROUND AND OVERMANTEL,

## twentieth century,

the breakfront shelf above stiff-leaf carved pulvinated frieze, the dog leg opening flanked by trails of foliage terminating in scrolled volute, on block feet, the pediment with elaborately carved tympanum of flowering cornucopia flanking central basket with further foliage above plain raised and fielded overmantel.