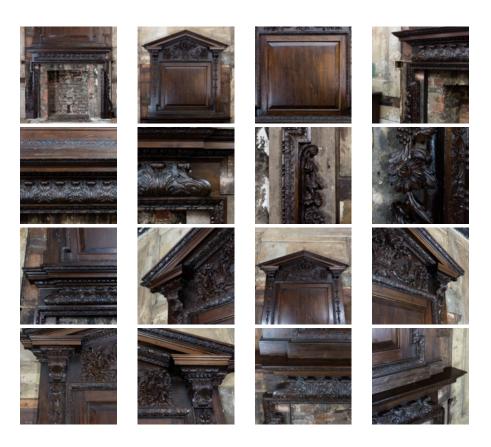

## twentieth century,

the breakfront shelf above stiff-leaf carved pulvinated frieze, the dog leg opening flanked by trails of foliage terminating in scrolled volute, on block feet, the pediment with elaborately carved tympanum of flowering cornucopia flanking central basket with further foliage above plain raised and fielded overmantel.

DIMENSIONS: 314cm ( $123^{\frac{1}{2}}$ ") At Highest, 179cm ( $70^{\frac{1}{2}}$ ") Wide, 179cm ( $70^{\frac{1}{2}}$ ") At Widest, 19cm ( $7^{\frac{1}{2}}$ ") Deep, Opening width 132.5cm x opening height 112.5cm, outside jamb width 179cm, shelf width 177.4cm, shelf height 147cm,