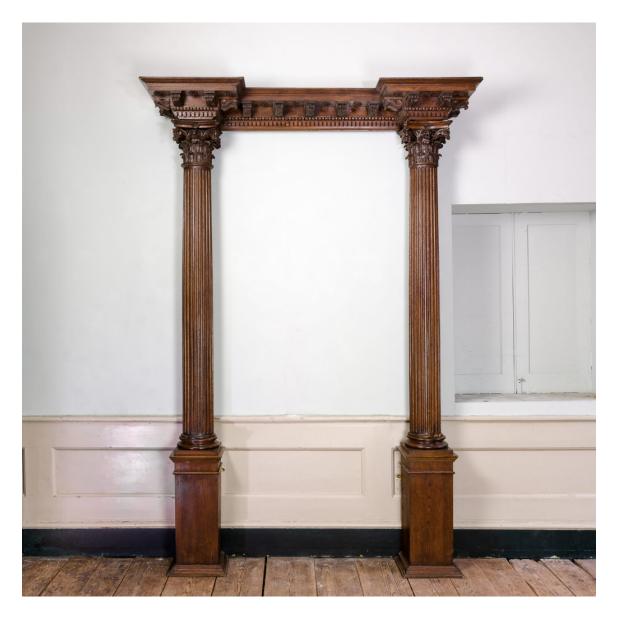

## GEORGE II STYLE PALLADIAN OAK DOOR SURROUND,

Early twentieth century.

in the manner of William Kent, Corinthian order, the cornice with scrolled acanthine modillions and applied paterae to the underside, with dentil and egg and dart frieze, the aperture flanked by fluted columns on plinth bases. Removed from the residence of Howard Hodgkin.

DIMENSIONS: 253cm (99<sup>½</sup>") High, 170cm (67") Wide, 39.5cm (15<sup>½</sup>") Deep

PRICE: £3,500

STOCK CODE: 78360