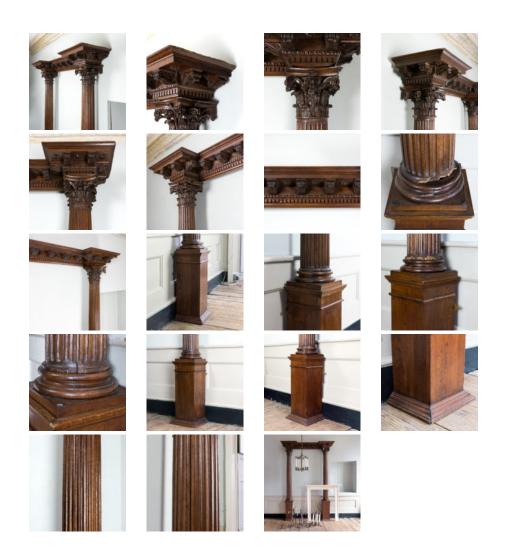

## GEORGE II STYLE PALLADIAN OAK DOOR SURROUND,

Early twentieth century.

in the manner of William Kent, Corinthian order, the cornice with scrolled acanthine modillions and applied paterae to the underside, with dentil and egg and dart frieze, the aperture flanked by fluted columns on plinth bases. Removed from the residence of Howard Hodgkin.

DIMENSIONS: 253cm (99<sup>½</sup>") High, 170cm (67") Wide, 39.5cm (15<sup>½</sup>") Deep

PRICE: £3,500

STOCK CODE: 78360