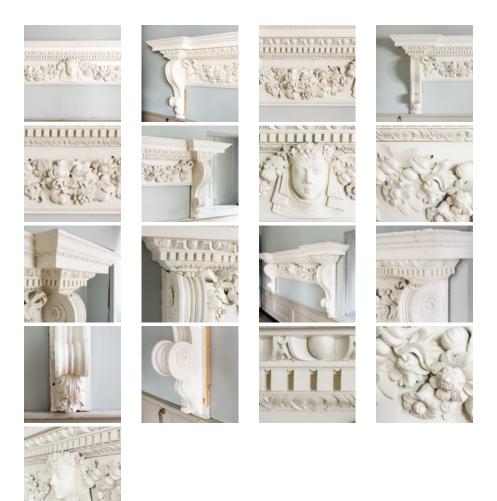

## GEORGE II PINEWOOD BREAKFRONT OVERDOOR,

in the manner of William Kent, the deep cornice with ovolo, egg and dart and dentil mouldings above a frieze centred by female mask flanked by swags of fruit and flowers, with elongated scrolled brackets to either side, c.1740-50 with restorations. Opening width 74" / 188cm.

DIMENSIONS: 99cm (39") High, 264cm (104") Wide, 36cm ( $14^{\frac{1}{4}}$ ") Deep

STOCK CODE: BB062