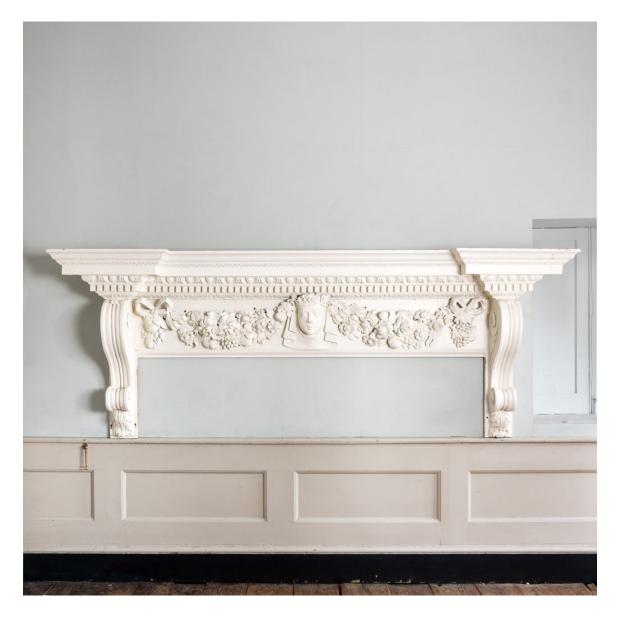

## GEORGE II PINEWOOD BREAKFRONT OVERDOOR,

in the manner of William Kent, the deep cornice with ovolo, egg and dart and dentil mouldings above a frieze centred by female mask flanked by swags of fruit and flowers, with elongated scrolled brackets to either side, c.1740-50 with restorations. Opening width 74" / 188cm.

DIMENSIONS: 99cm (39") High, 264cm (104") Wide, 36cm ( $14^{\frac{1}{4}}$ ") Deep

STOCK CODE: BB062