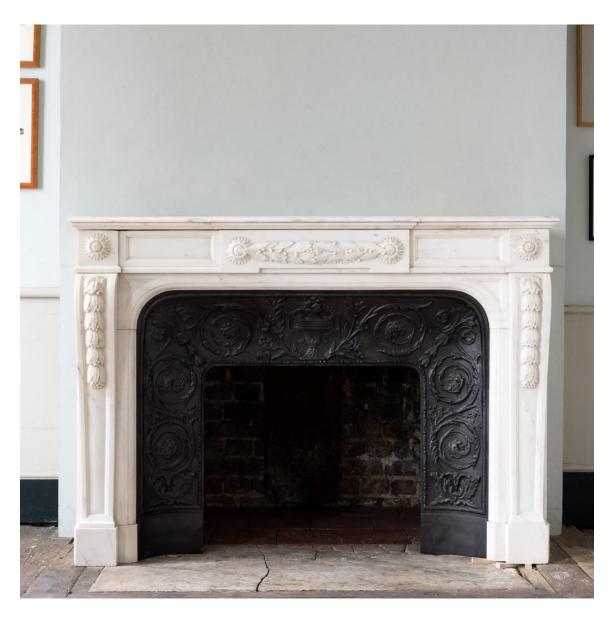

## FRENCH NINETEENTH CENTURY STATUARY MARBLE FIREPLACE WITH CAST IRON INSERT,

the frieze centred by laurel leaf garland hung between two foliate bosses, with fielded panels to either side and corner-blocks with conforming bosses, the volute panelled jambs with carved trailing laurel leaves, the (original) iron insert centred by classical urn surround by scrolling acanthus.

DIMENSIONS: 110cm (43 $^{14}$ ") High, 154.5cm (60 $^{34}$ ") Wide, 38.5cm (15 $^{14}$ ") Deep, Opening width

71cm x 62.5cm high, outside leg width 152.5cm

STOCK CODE: 78200