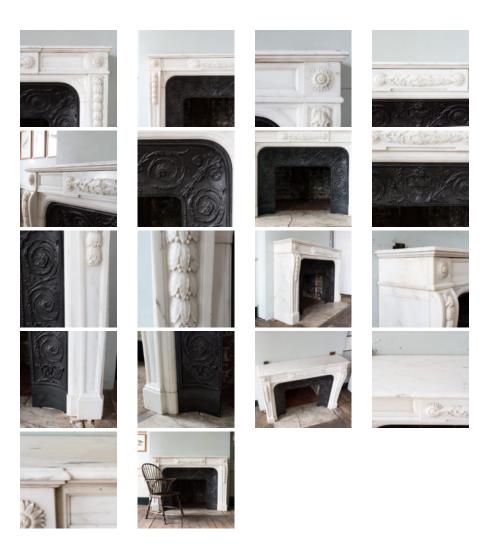

## FRENCH NINETEENTH CENTURY STATUARY MARBLE FIREPLACE WITH CAST IRON INSERT,

the frieze centred by laurel leaf garland hung between two foliate bosses, with fielded panels to either side and corner-blocks with conforming bosses, the volute panelled jambs with carved trailing laurel leaves, the (original) iron insert centred by classical urn surround by scrolling acanthus.

DIMENSIONS: 110cm (43 $^{14}$ ") High, 154.5cm (60 $^{34}$ ") Wide, 38.5cm (15 $^{14}$ ") Deep, Opening width

71cm x 62.5cm high, outside leg width 152.5cm

STOCK CODE: 78200