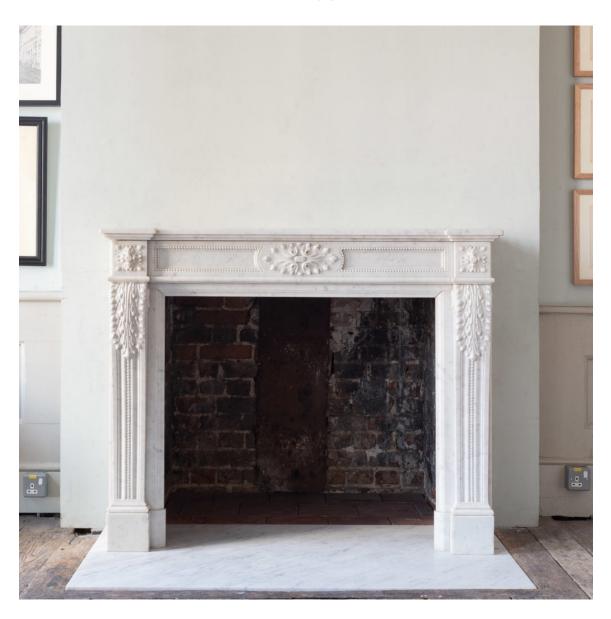

## FRENCH LOUIS XVI STYLE CARRARA MARBLE FIREPLACE,

## mid-nineteenth century

well-carved throughout, the frieze centred by oval paterae flanked by panels with beaded borders, with further paterae to the corner-blocks, the scrolled jambs with acanthus leaves and beads down the centre, on block feet.

DIMENSIONS: 108.5cm ( $42^{34}$ ") High, 136cm ( $53^{32}$ ") Wide, 39cm ( $15^{34}$ ") Deep, Opening width 92 cm x 85.5 cm high, Outside jamb to jamb 131 cm

PRICE: £6,000

STOCK CODE: 79643