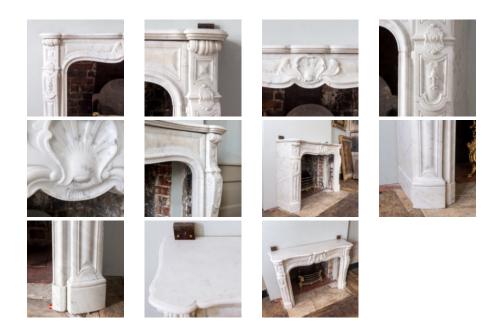

## FRENCH LOUIS XV STYLE CARRARA MARBLE FIREPLACE,

with deep arc-en-arbalète shelf above panelled and shaped frieze centred by scallop shell, the scrolled and out-turned volute jambs with carved bellflowers and foliate clasps, on footblocks, c.1900. Opening width 102 cm x 81 cm at highest.

DIMENSIONS: 102cm (40<sup>4</sup>") High, 146cm (57<sup>4</sup>") Wide, 41.5cm (16<sup>4</sup>") Deep, Opening width 102 cm x 81 cm at highest.

## STOCK CODE: 78493