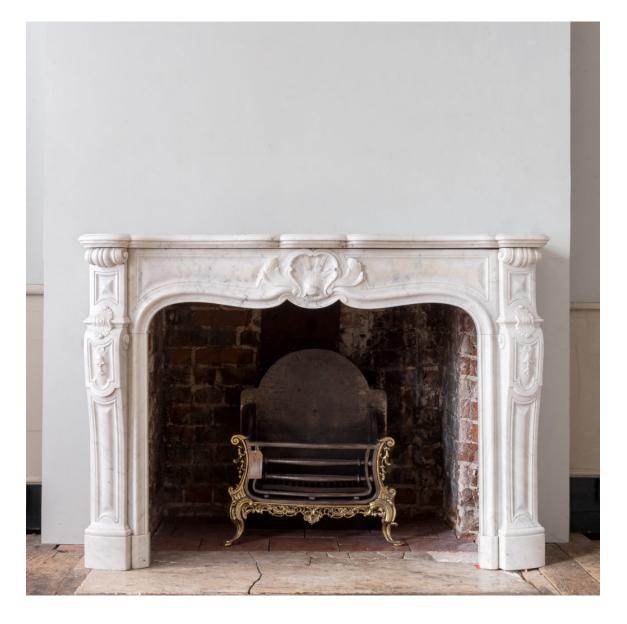

## FRENCH LOUIS XV STYLE CARRARA MARBLE FIREPLACE,

with deep arc-en-arbalète shelf above panelled and shaped frieze centred by scallop shell, the scrolled and out-turned volute jambs with carved bellflowers and foliate clasps, on footblocks, c.1900. Opening width 102 cm x 81 cm at highest.

DIMENSIONS: 102cm (40<sup>4</sup>") High, 146cm (57<sup>4</sup>") Wide, 41.5cm (16<sup>4</sup>") Deep, Opening width 102 cm x 81 cm at highest.

## STOCK CODE: 78493