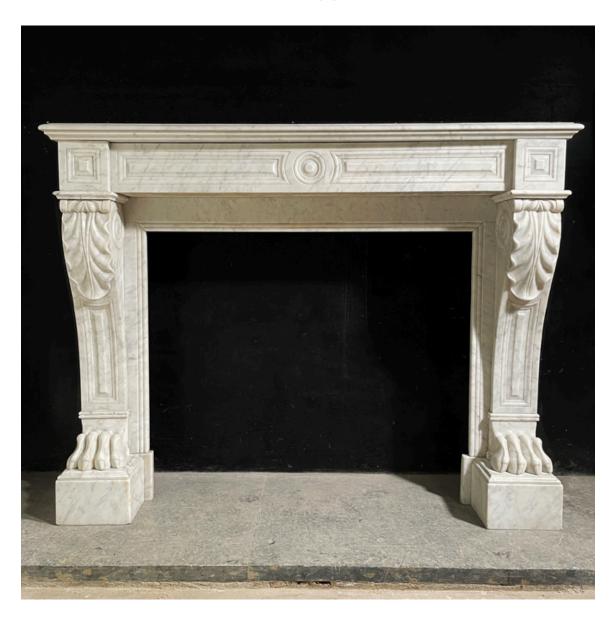

## A FRENCH EMPIRE STYLE CARRARA MARBLE CHIMNEYPIECE

20th Century, removed from a villa in Kensington

the rectangular moulded shelf above a panelled frieze centred with a roundel, all raised on console jambs with lion paw feet and a block plinth,

DIMENSIONS: 103.5cm ( $40^{34}$ ") High, 135cm ( $53^{34}$ ") Wide, 40cm ( $15^{34}$ ") Deep, the aperture measures 77.5cm high and 92cm wide,

PRICE: £3,850

STOCK CODE: 47549