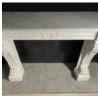

## A FRENCH EMPIRE STYLE CARRARA MARBLE CHIMNEYPIECE

20th Century, removed from a villa in Kensington

the rectangular moulded shelf above a panelled frieze centred with a roundel, all raised on console jambs with lion paw feet and a block plinth,

DIMENSIONS: 103.5cm ( $40^{34}$ ") High, 135cm ( $53^{34}$ ") Wide, 40cm ( $15^{34}$ ") Deep, the aperture measures 77.5cm high and 92cm wide,

PRICE: £3,850

STOCK CODE: 47549