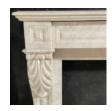

## A FRENCH EMPIRE STYLE CARRARA MARBLE CHIMNEYPIECE

20th Century, removed from a villa in Kensington

the rectangular moulded shelf above a panelled frieze centred with a roundel, all raised on console jambs with lion paw feet and a block plinth,