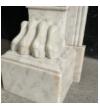

## A FRENCH EMPIRE STYLE CARRARA MARBLE CHIMNEYPIECE

20th Century, removed from a villa in Kensington

the rectangular moulded shelf above a panelled frieze centred with a roundel, all raised on console jambs with lion paw feet and a block plinth,