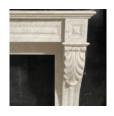

## A FRENCH EMPIRE STYLE CARRARA MARBLE CHIMNEYPIECE

20th Century, removed from a villa in Kensington

the rectangular moulded shelf above a panelled frieze centred with a roundel, all raised on console jambs with lion paw feet and a block plinth,