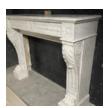

## A FRENCH EMPIRE STYLE CARRARA MARBLE CHIMNEYPIECE

20th Century, removed from a villa in Kensington

the rectangular moulded shelf above a panelled frieze centred with a roundel, all raised on console jambs with lion paw feet and a block plinth,

DIMENSIONS: 103.5cm ( $40^{34}$ ") High, 135cm ( $53^{34}$ ") Wide, 40cm ( $15^{34}$ ") Deep, the aperture measures 77.5cm high and 92cm wide,

PRICE: £3,850

STOCK CODE: 47549