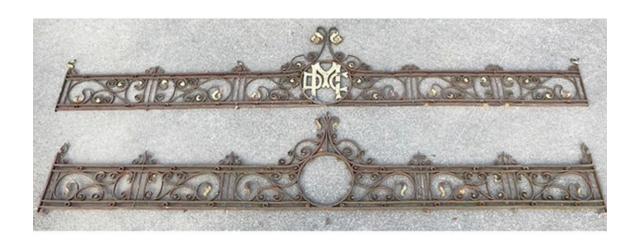

## A RUN OF FRENCH PARCEL-GILT WROUGHT-IRON PARAPET RAILINGS,

in the Art Nouveau taste,

in two long sections, each centred with a circlet - one retaining a "D.M.C" monogramme - and flanked with scrollwork panels, finials along the top edge,

DIMENSIONS: 88cm ( $34^{34}$ ") High, 471cm ( $185^{32}$ ") Wide, 3.5cm ( $1^{32}$ ") Thick, 914cm ( $359^{34}$ ") The Run, (the shorter panel = 443cm)

PRICE: £2,240

STOCK CODE: 46250

## **HISTORY**

Intended to top a parapet, wall or gateway. Some losses to the finials and stub-feet.