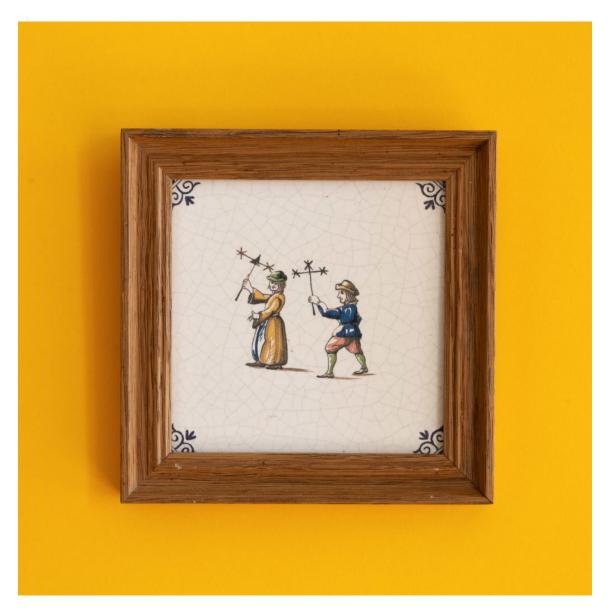

## FRAMED ANTIQUE POLYCHROME DELFT TILE. DUTCH, LATE EIGHTEENTH EARLY NINETEENTH CENTURY

Moulded wooden frame with a polychrome delft tile within, the tile is decorated with two figures in period dress holding crosses aloft. The even crazing and patterns to each corner add to this pleasing period tile.

DIMENSIONS: 17cm ( $6^{\frac{3}{4}}$ ) Wide, 17cm ( $6^{\frac{3}{4}}$ ) Deep, 2cm ( $0^{\frac{3}{4}}$ ) Thick

PRICE: £65

STOCK CODE: 79666 J