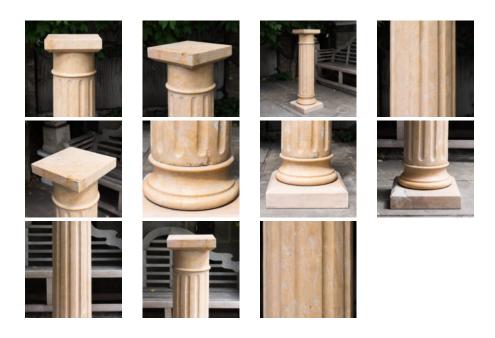

## FOUR VALENCE YELLOW MARBLE PEDESTALS,

## twentieth century,

having square top above plain cylindrical section leading to plain collar above fluted column, raised on shaped base above square footblock. Sold individually. These are incredible heavy and consequently easily damaged when moved. All four have repairs, please contact us for more photos.

DIMENSIONS: 111cm ( $43^{\frac{1}{4}}$ ") High, 34.5cm ( $13^{\frac{1}{2}}$ ") Wide, 34.5cm ( $13^{\frac{1}{2}}$ ") Deep, top 27 cm x 27 cm

STOCK CODE: bb008