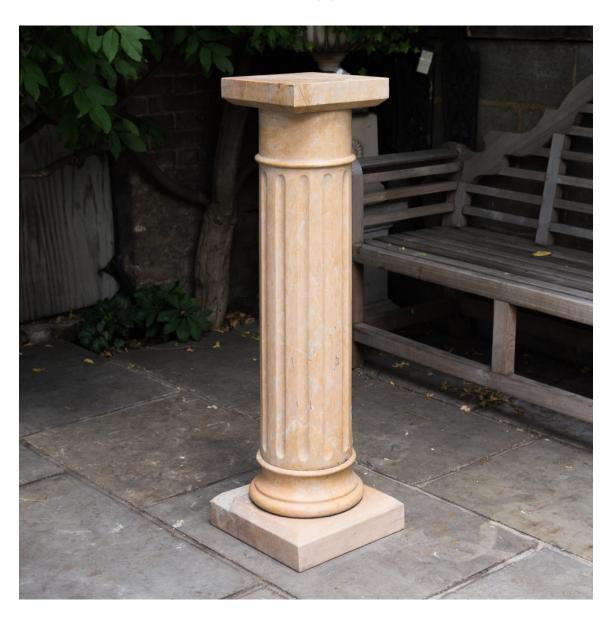

## FOUR VALENCE YELLOW MARBLE PEDESTALS,

## twentieth century,

having square top above plain cylindrical section leading to plain collar above fluted column, raised on shaped base above square footblock. Sold individually. These are incredible heavy and consequently easily damaged when moved. All four have repairs, please contact us for more photos.

DIMENSIONS: 111cm ( $43^{\frac{1}{4}}$ ") High, 34.5cm ( $13^{\frac{1}{2}}$ ") Wide, 34.5cm ( $13^{\frac{1}{2}}$ ") Deep, top 27 cm x 27 cm

STOCK CODE: bb008