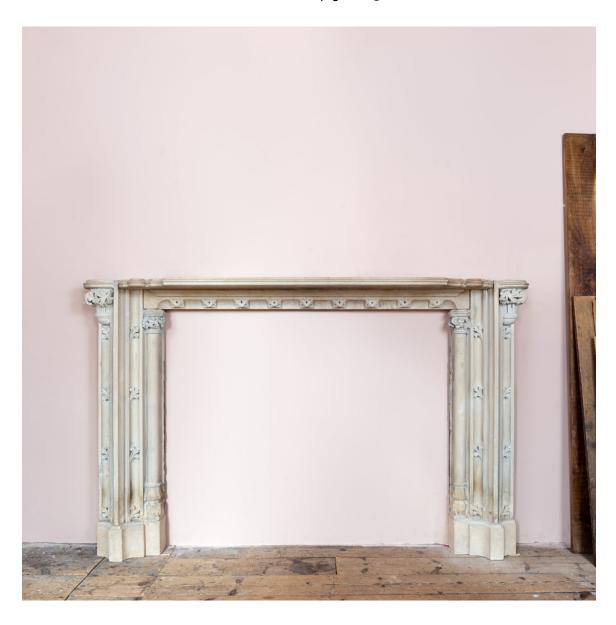

## FINE REGENCY GOTHIC REVIVAL PAINSWICK STONE FIRE SURROUND,

early nineteenth century,

the elaborately shaped and moulded shelf above frieze with bed-mould and canted lower-lip with square fleur-de-lys paterae, the moulded jambs with foliate capitals to the exterior and columns to the ingrounds, on shaped footblocks. Further restoration to chips and cleaning included, if required.

DIMENSIONS: 126.5cm (49 $^{34}$ ") High, 204cm (80 $^{54}$ ") Wide, 33cm (13") Deep, Opening width 136 cm x 113 cm high

STOCK CODE: 78696