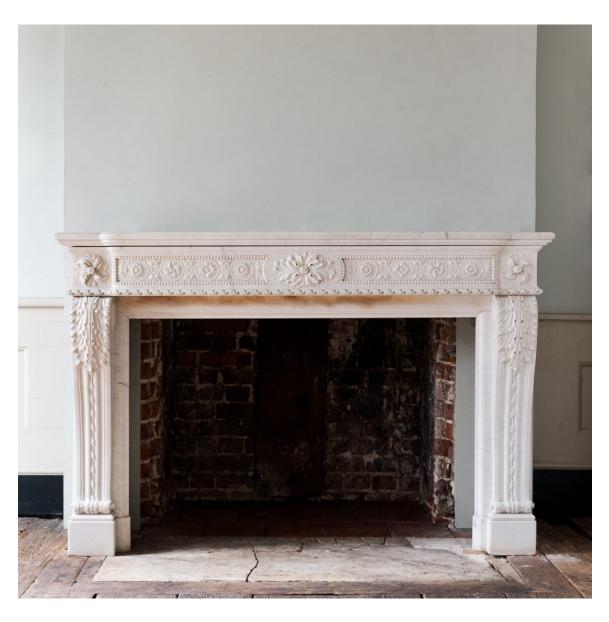

## FINE LOUIS XVI CARRARA MARBLE FIREPLACE,

the square edged shelf with cavetto undermoulding above panelled frieze with foliate guilloche decoration centred by foliate paterae, with further paterae endblocks to either side, the acanthus clasped scrolled console jambs with woven detail running down the centre terminating in scrolled feet, on block feet, all carved in deep relief, c.1850.

DIMENSIONS: 111cm ( $43^{3/4}$ ") High, 167.5cm (66") Wide, 45cm ( $17^{3/4}$ ") Deep, aperture width 120.5 cm x 81 cm high

STOCK CODE: 78205