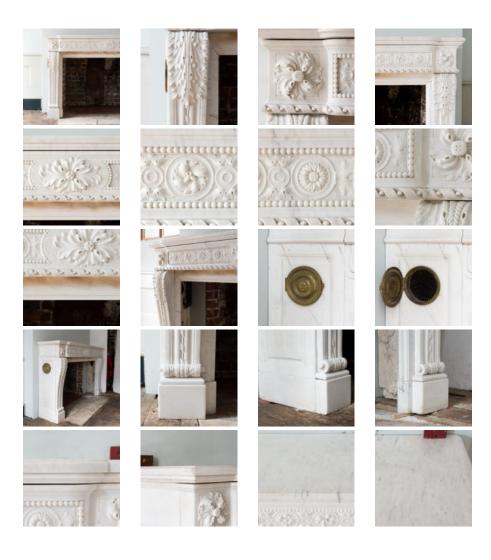

## FINE LOUIS XVI CARRARA MARBLE FIREPLACE,

the square edged shelf with cavetto undermoulding above panelled frieze with foliate guilloche decoration centred by foliate paterae, with further paterae endblocks to either side, the acanthus clasped scrolled console jambs with woven detail running down the centre terminating in scrolled feet, on block feet, all carved in deep relief, c.1850.

DIMENSIONS: 111cm ( $43^{3/4}$ ") High, 167.5cm (66") Wide, 45cm ( $17^{3/4}$ ") Deep, aperture width 120.5 cm x 81 cm high

STOCK CODE: 78205