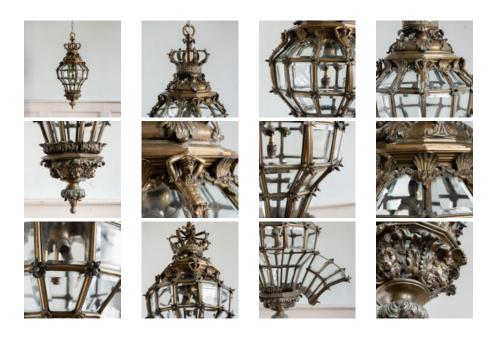

## FINE LOUIS XIV STYLE GILT-BRONZE LANTERN

late nineteenth or early twentieth century,

after a design originally made for the 'Vestibule de Marbre' at the Palace of Versaille, the top formed of a Royal Crown, the bevelled glass panelled body with scallop shell and caryatid clasps, with lion's masks sitting above the foliate terminal, re-wired.

DIMENSIONS: 87cm (34<sup> $\frac{1}{4}$ </sup>") High, 36cm (14<sup> $\frac{1}{4}$ </sup>") Wide

STOCK CODE: 79060