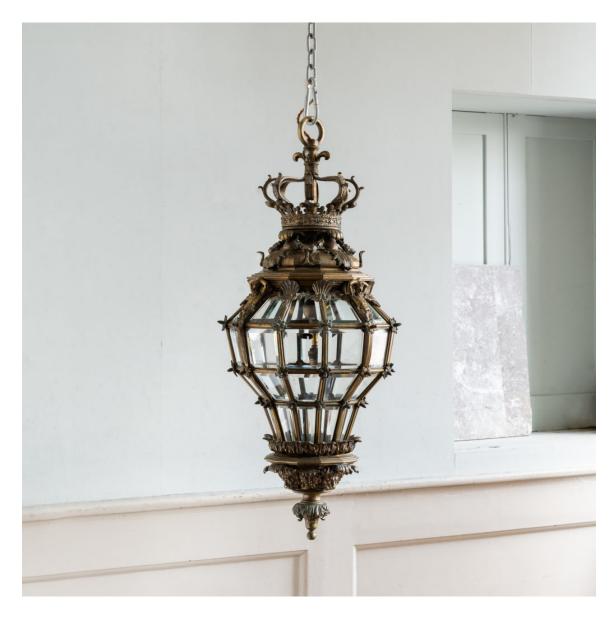

## FINE LOUIS XIV STYLE GILT-BRONZE LANTERN

late nineteenth or early twentieth century,

after a design originally made for the 'Vestibule de Marbre' at the Palace of Versaille, the top formed of a Royal Crown, the bevelled glass panelled body with scallop shell and caryatid clasps, with lion's masks sitting above the foliate terminal, re-wired.

DIMENSIONS: 87cm (34<sup> $\frac{1}{4}$ </sup>") High, 36cm (14<sup> $\frac{1}{4}$ </sup>") Wide

STOCK CODE: 79060