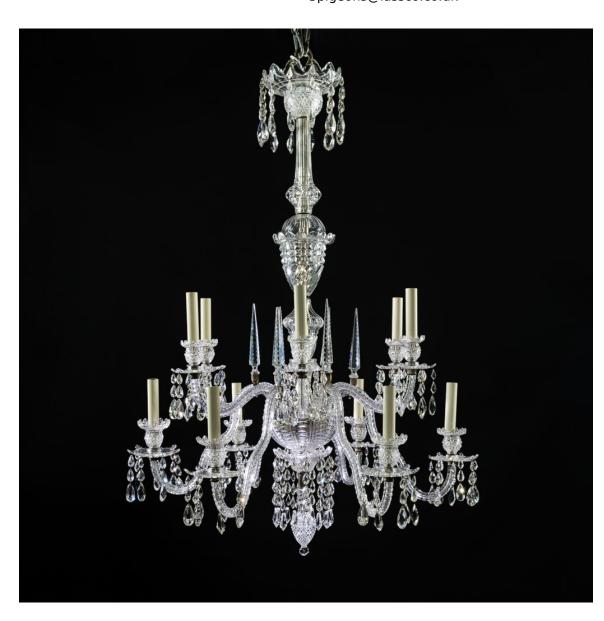

## FINE EARLY TWENTIETH CENTURY OSLER AND FARADAY CHANDELIER,

## twelve light,

the inverted corona hung with pendants above double vasiform stem, the deep-bowl receiver issuing two tiers of double-kink notch-cut arms with spires on alternating branches, each elaborate drip-pan hung with pendants, with deep cut terminal.

DIMENSIONS: 138cm ( $54^{\frac{1}{4}}$ ) High, 138cm ( $54^{\frac{1}{4}}$ ) Wide, 92cm ( $36^{\frac{1}{4}}$ ) in Diameter

STOCK CODE: 78345

**HISTORY**