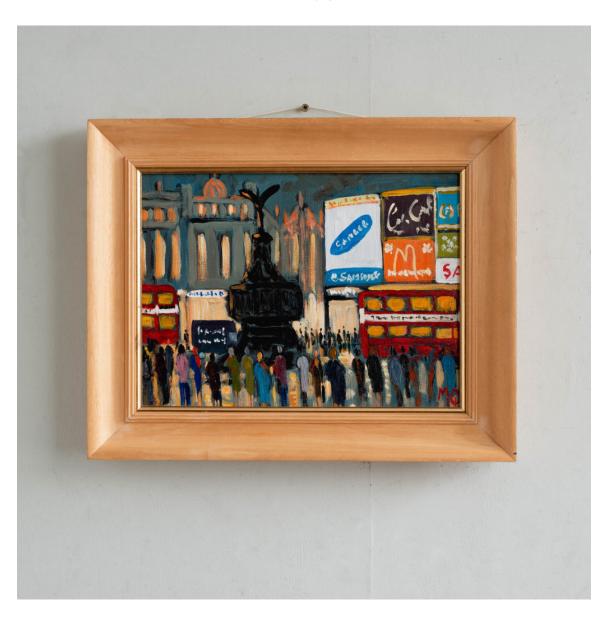

## **EVENING EROS BY MICHAEL QUIRKE**

## Oil on canvas

A framed oil painting depicting a night scene around London's Picadilly Circus with the Shaftesbury Memorial, 'Eros', silhouetted against the famous illumnated signage. Signed by the artist.

DIMENSIONS: 30.5cm (12") High, 40.5cm (16") Wide

PRICE: £850

STOCK CODE: PS0024