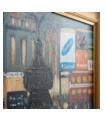

## **EVENING EROS BY MICHAEL QUIRKE**

## Oil on canvas

A framed oil painting depicting a night scene around London's Picadilly Circus with the Shaftesbury Memorial, 'Eros', silhouetted against the famous illumnated signage. Signed by the artist.