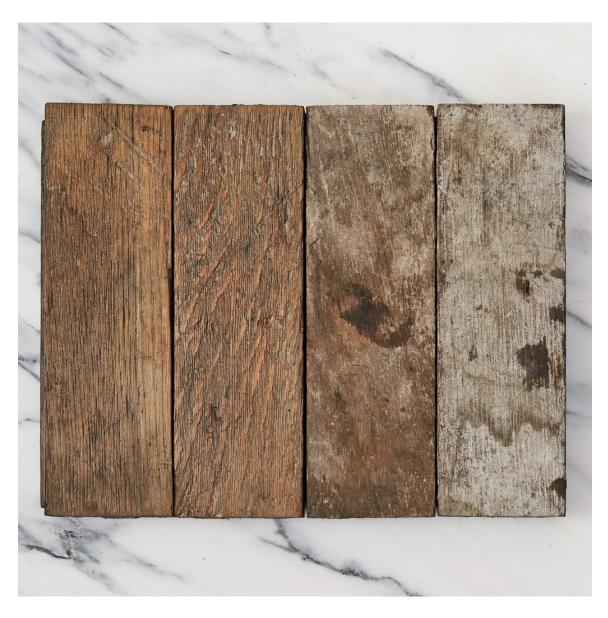

## ENGLISH WORKSHOP OAK BLOCK

Solid Oak Parquet Block flooring. Price per square metre + VAT.

Solid tongue and grooved reclaimed English Oak woodblock parquet removed from workshop buildings in Stratford, London. Blocks are sold loose with a slightly bituminous underside and require cleaning, laying and finishing sympathetically. The blocks are quarter sawn English oak and present a spectrum of mid to dark browns and an undulating well-worn surface. Ideal for small rooms and extensions, bars, bedrooms, libraries and offices.

DIMENSIONS: 7cm ( $2^{34}$ ") Wide, 2.5cm (1") Deep, 22.2cm ( $8^{34}$ ") Long

STOCK CODE: 43874