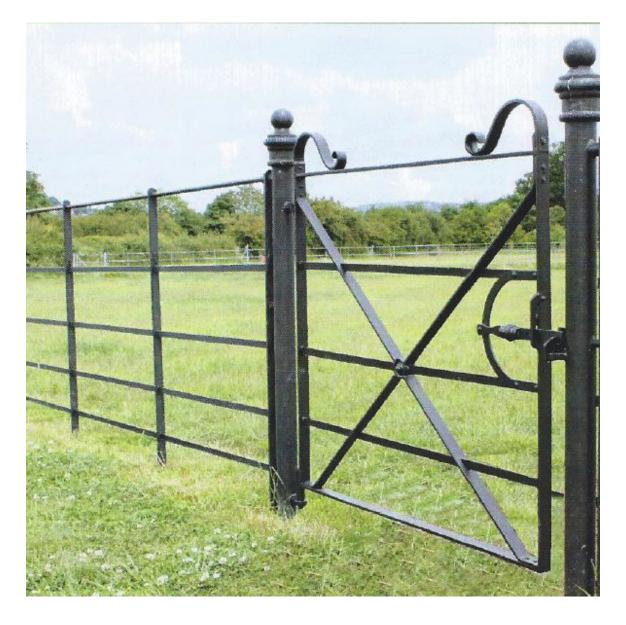

## ENGLISH STEEL ESTATE FENCING,

## made to measure,

the continuous railing comprising one rail above five flat bars with a post on one metre centres,

DIMENSIONS: 120cm (47<sup>1/4</sup>") High

STOCK CODE: 42786

## HISTORY

This smart deer-park fencing is constructed from galvanised steel - the bar comes in 5m lengths and is assembled on site without welding, in the traditional way. The railing is painted in situ after assembly.

The railing will follow the contours of the landscape as required.

Please ask for an installation quotation.