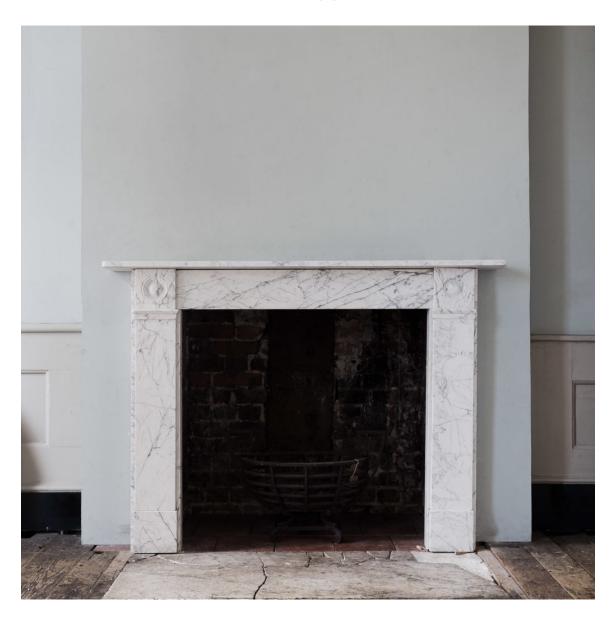

## ENGLISH REGENCY MARBLE FIREPLACE,

of understated design, the rectangular shelf above plain frieze and jambs, with convex roundel corner-blocks, all in well figured Carrara marble with attractive dry surface.

DIMENSIONS: 110.5cm ( $43^{\frac{1}{2}}$ ") High, 152.5cm (60") Wide, 18cm (7") Deep, 77.5cm ( $30^{\frac{1}{2}}$ ") Long, Opening width 95.5 cm x 92.5 cm, Outside jamb to jamb 131.6 cm

STOCK CODE: 78931