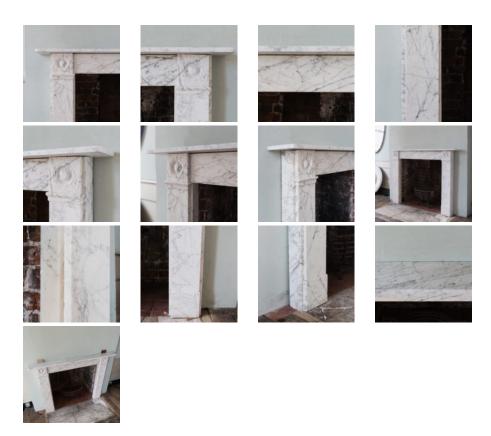

## ENGLISH REGENCY MARBLE FIREPLACE,

of understated design, the rectangular shelf above plain frieze and jambs, with convex roundel corner-blocks, all in well figured Carrara marble with attractive dry surface.

DIMENSIONS: 110.5cm ( $43^{\frac{1}{2}}$ ") High, 152.5cm (60") Wide, 18cm (7") Deep, 77.5cm ( $30^{\frac{1}{2}}$ ") Long, Opening width 95.5 cm x 92.5 cm, Outside jamb to jamb 131.6 cm

STOCK CODE: 78931