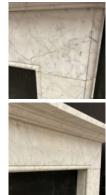

## AN ENGLISH CARRARA MARBLE CHIMNEYPIECE

mid 19th Century,

the rectangular shelf with canted corners and under-moulding above the plain frieze and jambs, with a bead running around the aperture and raised on block feet, together with a heavily moulded curb fender *en suite* 