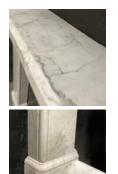

## AN ENGLISH CARRARA MARBLE CHIMNEYPIECE

mid 19th Century,

the rectangular shelf with canted corners and under-moulding above the plain frieze and jambs, with a bead running around the aperture and raised on block feet, together with a heavily moulded curb fender *en suite* 