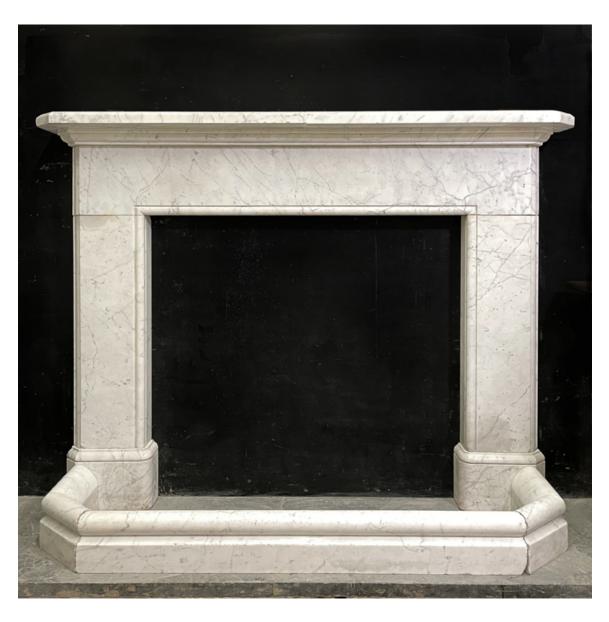

## AN ENGLISH CARRARA MARBLE CHIMNEYPIECE

mid 19th Century,

the rectangular shelf with canted corners and under-moulding above the plain frieze and jambs, with a bead running around the aperture and raised on block feet, together with a heavily moulded curb fender *en suite* 

DIMENSIONS: 171cm (67 $^{1/4}$ ") High, 129cm (50 $^{3/4}$ ") Wide, 24cm (9 $^{1/2}$ ") Deep

PRICE: £6,125

STOCK CODE: 46554