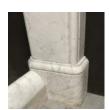

## AN ENGLISH CARRARA MARBLE CHIMNEYPIECE

mid 19th Century,

the rectangular shelf with canted corners and under-moulding above the plain frieze and jambs, with a bead running around the aperture and raised on block feet, together with a heavily moulded curb fender *en suite* 