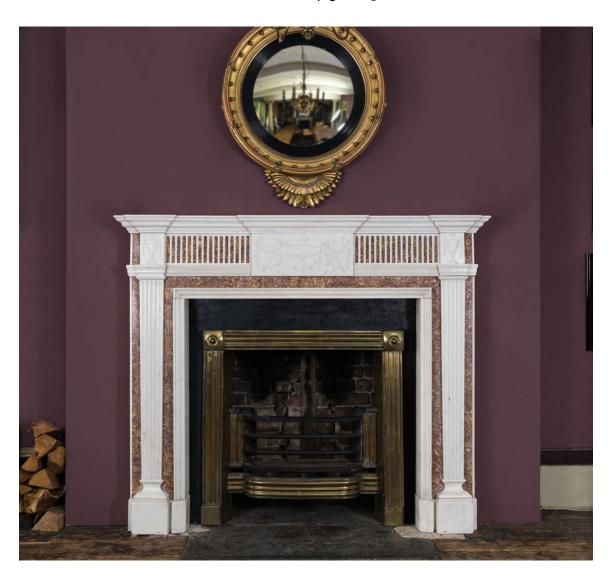

## ELEGANT LATE GEORGIAN STATUARY MARBLE CHIMNEYPIECE WITH SPANISH BROCATELLO INLAY

## c.1790

the breakfront, moulded shelf above central tablet carved with classical tazza and strings of bellflowers, the corner-blocks again depicting lidded urns hung with bellflowers, on tapered and fluted pilaster jambs and block feet.

DIMENSIONS: 149cm ( $58^{34}$ ") High, 177.5cm (70") Wide, 18.5cm ( $7^{34}$ ") Deep, Opening width 112 cm x 111 cm high, Outside jamb to jamb 165 cm

STOCK CODE: BB105