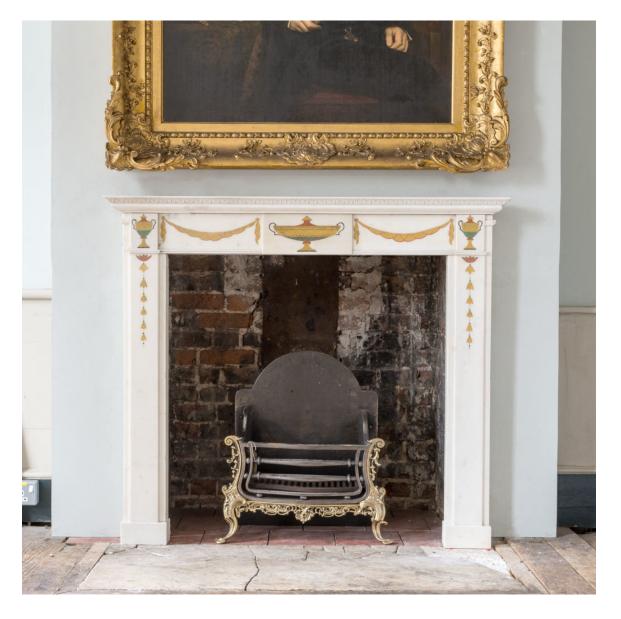

## ELEGANT EARLY TWENTIETH CENTURY STATUARY MARBLE NEO-CLASSICAL FIRE SURROUND,

## in the Regency manner,

the lambrequin moulded rectangular shelf above frieze decorated with classical tazza and swags, flanked by urn corner-clocks, the jambs with conforming bellflower decoration, on footblocks, c.1920.

DIMENSIONS: 118.5cm ( $46^{\frac{3}{4}}$ ) High, 136cm ( $53^{\frac{3}{2}}$ ) Wide, 14cm ( $5^{\frac{3}{2}}$ ) Deep, Opening width 95.5 cm x 100 cm high, outside jamb to jamb width 126 cm.

## STOCK CODE: 78494