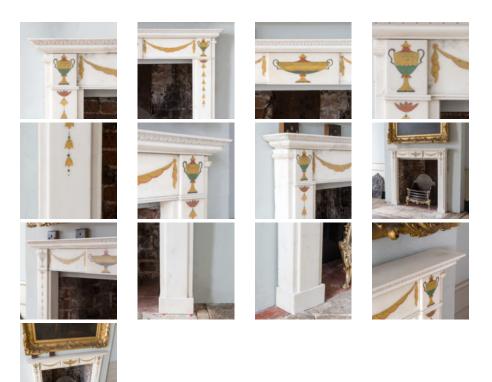

## ELEGANT EARLY TWENTIETH CENTURY STATUARY MARBLE NEO-CLASSICAL FIRE SURROUND,

## in the Regency manner,

the lambrequin moulded rectangular shelf above frieze decorated with classical tazza and swags, flanked by urn corner-clocks, the jambs with conforming bellflower decoration, on footblocks, c.1920.

DIMENSIONS: 118.5cm ( $46^{\frac{3}{4}}$ ) High, 136cm ( $53^{\frac{3}{2}}$ ) Wide, 14cm ( $5^{\frac{3}{2}}$ ) Deep, Opening width 95.5 cm x 100 cm high, outside jamb to jamb width 126 cm.

## STOCK CODE: 78494