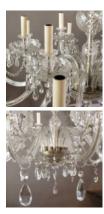

## EIGHTEEN BRANCH CUT GLASS CHANDELIER,

twentieth century, European,

having an inverted cut glass dish decorated with glass teardrops, leading to decorative stem section consisting of shaped balusters and blown spheres engineered with criss-cross motifs above large decorative bowl containing two tiers of cut glass branches, each branch having drip pans with further glass teardrops, festoons of faceted glass decoration suspended between larger lower tier branches, further teardrop decoration to bowl, terminating with cut glass drop.