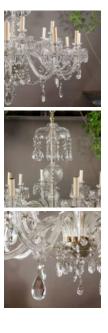

## EIGHTEEN BRANCH CUT GLASS CHANDELIER,

twentieth century, European,

having an inverted cut glass dish decorated with glass teardrops, leading to decorative stem section consisting of shaped balusters and blown spheres engineered with criss-cross motifs above large decorative bowl containing two tiers of cut glass branches, each branch having drip pans with further glass teardrops, festoons of faceted glass decoration suspended between larger lower tier branches, further teardrop decoration to bowl, terminating with cut glass drop.