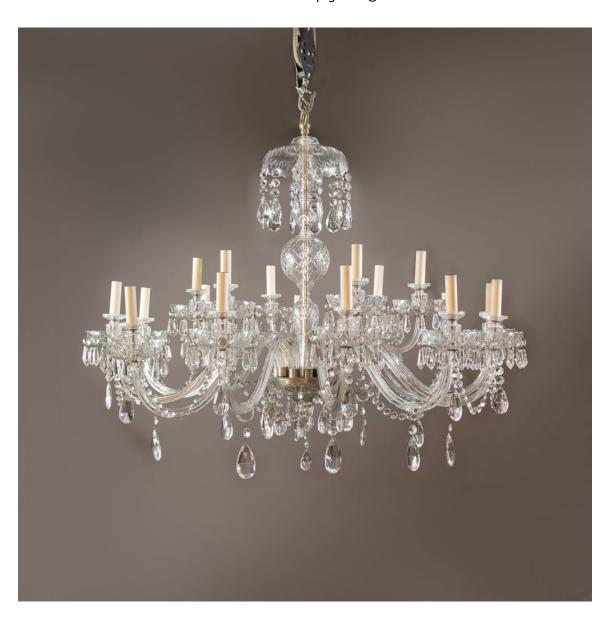

## EIGHTEEN BRANCH CUT GLASS CHANDELIER,

twentieth century, European,

having an inverted cut glass dish decorated with glass teardrops, leading to decorative stem section consisting of shaped balusters and blown spheres engineered with criss-cross motifs above large decorative bowl containing two tiers of cut glass branches, each branch having drip pans with further glass teardrops, festoons of faceted glass decoration suspended between larger lower tier branches, further teardrop decoration to bowl, terminating with cut glass drop.

DIMENSIONS: 103cm (40<sup>1/2</sup>") High, 122cm (48") Wide

PRICE: £5,000

STOCK CODE: 77403