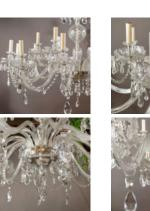

## EIGHTEEN BRANCH CUT GLASS CHANDELIER,

twentieth century, European,

having an inverted cut glass dish decorated with glass teardrops, leading to decorative stem section consisting of shaped balusters and blown spheres engineered with criss-cross motifs above large decorative bowl containing two tiers of cut glass branches, each branch having drip pans with further glass teardrops, festoons of faceted glass decoration suspended between larger lower tier branches, further teardrop decoration to bowl, terminating with cut glass drop.