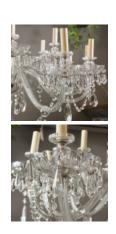

## EIGHTEEN BRANCH CUT GLASS CHANDELIER,

twentieth century, European,

having an inverted cut glass dish decorated with glass teardrops, leading to decorative stem section consisting of shaped balusters and blown spheres engineered with criss-cross motifs above large decorative bowl containing two tiers of cut glass branches, each branch having drip pans with further glass teardrops, festoons of faceted glass decoration suspended between larger lower tier branches, further teardrop decoration to bowl, terminating with cut glass drop.

DIMENSIONS: 103cm (40<sup>1/2</sup>") High, 122cm (48") Wide

PRICE: £5,000

STOCK CODE: 77403