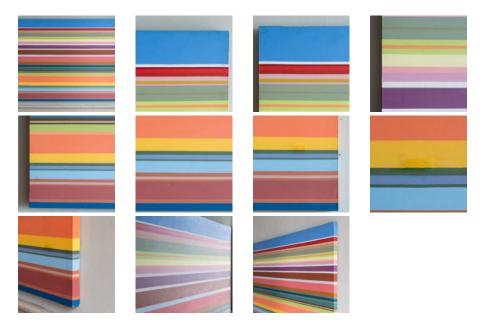

## 'EGYPTIAN PALETTE' ABSTRACT IN THE MANNER OF BRIDGET RILEY,

large scale oil-on-canvas,

Similar in style to the 'Egyptian Palette' paintings produced by Bridget Riley in the early 1980's

DIMENSIONS: 100cm ( $39^{\frac{1}{4}}$ ) High, 220cm ( $86^{\frac{1}{2}}$ ) Wide, 3cm ( $1^{\frac{1}{4}}$ ) Deep

## HISTORY

Inscribed on the back, 'To Dawn with Love & best wishes, George, 17.10.00'