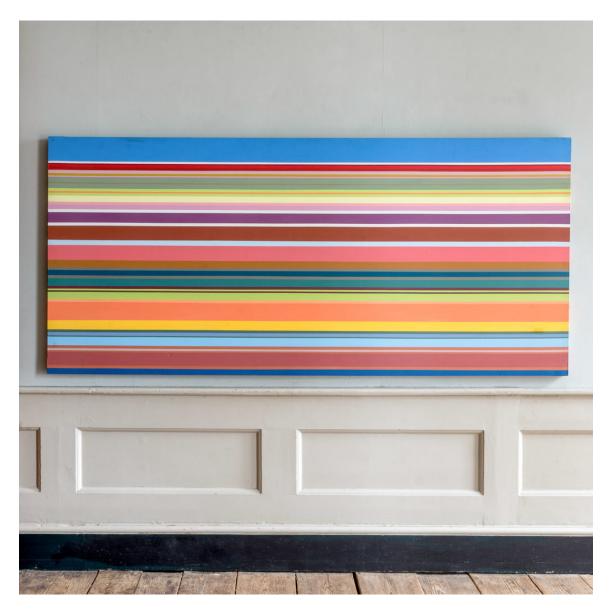

## 'EGYPTIAN PALETTE' ABSTRACT IN THE MANNER OF BRIDGET RILEY,

large scale oil-on-canvas,

Similar in style to the 'Egyptian Palette' paintings produced by Bridget Riley in the early 1980's

DIMENSIONS: 100cm ( $39^{\frac{1}{4}}$ ) High, 220cm ( $86^{\frac{1}{2}}$ ) Wide, 3cm ( $1^{\frac{1}{4}}$ ) Deep

PRICE: £2,200

STOCK CODE: P01185

## HISTORY

Inscribed on the back, 'To Dawn with Love & best wishes, George, 17.10.00'