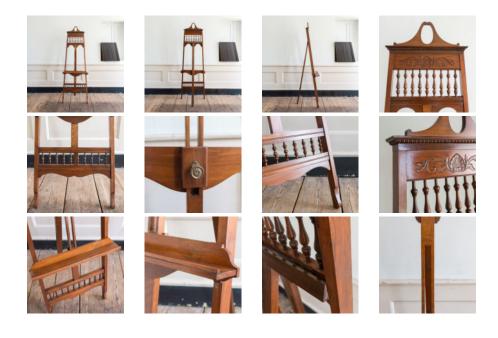

## EDWARDIAN WALNUT GALLERY EASEL,

English, c.1910,

having a swan neck cresting leading to a stylised beaded detail above carved panel centred by shell design flanked by scrolls, with turned spindles, leading to adjustable picture shelf with brass knob to rear.

DIMENSIONS: 176cm (69<sup>1/4</sup>") High, 57cm (22<sup>1/2</sup>") Wide, 13.5cm (5<sup>1/4</sup>") Deep

STOCK CODE: BB097