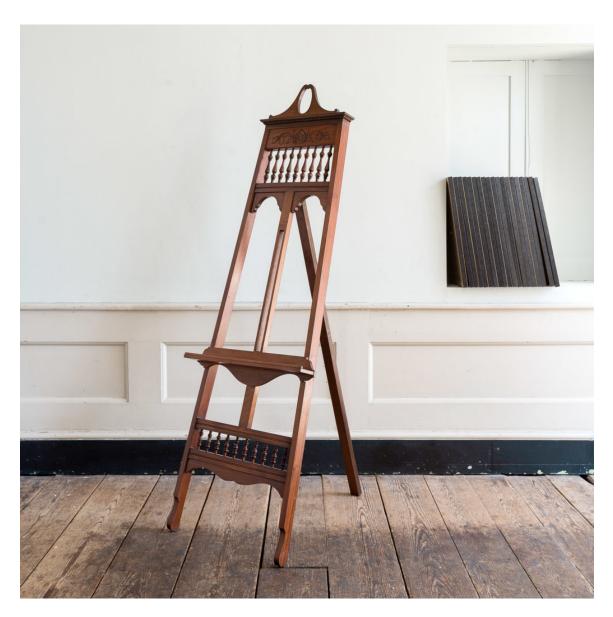

## EDWARDIAN WALNUT GALLERY EASEL,

English, c.1910,

having a swan neck cresting leading to a stylised beaded detail above carved panel centred by shell design flanked by scrolls, with turned spindles, leading to adjustable picture shelf with brass knob to rear.

DIMENSIONS: 176cm (69<sup>1/4</sup>") High, 57cm (22<sup>1/2</sup>") Wide, 13.5cm (5<sup>1/4</sup>") Deep

STOCK CODE: BB097