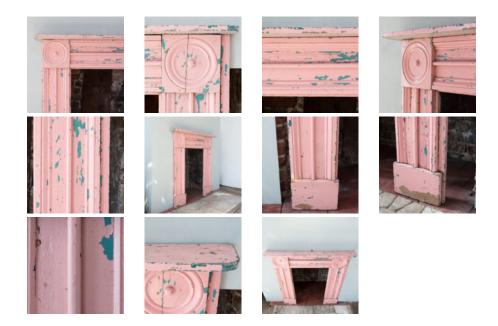

## ECCENTRIC REGENCY PAINTED PINE FIRE SURROUND,

with oversized roundels to each corner and exaggerated mouldings to the frieze and jambs. Opening  $h86cm \times w53cm$ .

DIMENSIONS: 109.5cm (43") High, 109.5cm (43") Wide, 12.5cm (5") Deep, Opening width 52.5cm x 87cm high, Outside jamb to jamb width 98.5cm

## **HISTORY**

The various layers of oil paint covering this surround could be dry scraped by someone with a bit of enthusiasm and plenty of time to reveal what appears to be an original dark stone coloured paint to the base.