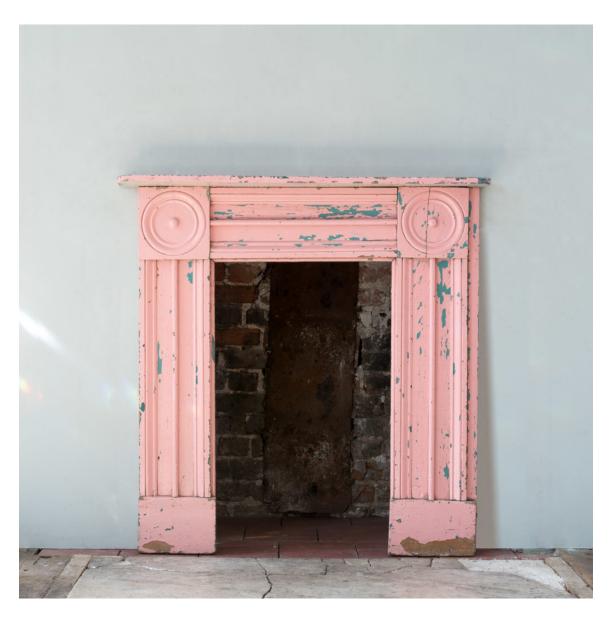

## ECCENTRIC REGENCY PAINTED PINE FIRE SURROUND,

with oversized roundels to each corner and exaggerated mouldings to the frieze and jambs. Opening  $h86cm \times w53cm$ .

DIMENSIONS: 109.5cm (43") High, 109.5cm (43") Wide, 12.5cm (5") Deep, Opening width 52.5cm x 87cm high, Outside jamb to jamb width 98.5cm

PRICE: £975

STOCK CODE: 78445

## **HISTORY**

The various layers of oil paint covering this surround could be dry scraped by someone with a bit of enthusiasm and plenty of time to reveal what appears to be an original dark stone coloured paint to the base.