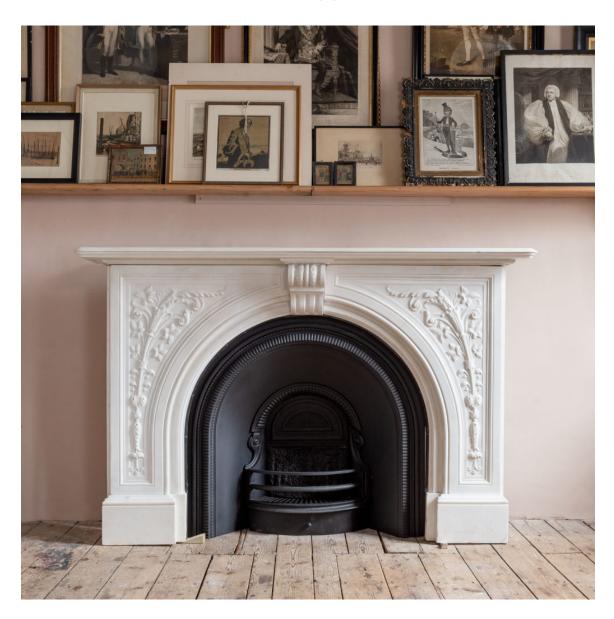

## EARLY VICTORIAN STATUARY MARBLE FIREPLACE WITH CAST IRON INSERT

c.1850

the central keystone flanked by spandrel panels carved in relief with foliage and flowers, with bead mould surrounding the arched opening, the insert with dampner and bowed rails. Carved in fantastic quality pure white Statuary marble.

DIMENSIONS: 121cm (47 $^{34}$ ") High, 188.5cm (74 $^{34}$ ") Wide, 36.5cm (14 $^{34}$ ") Deep, Opening width 100 cm x 94.5 cm high, Outside jamb to jamb 166.5 cm wide

PRICE: £12,500

STOCK CODE: 79574