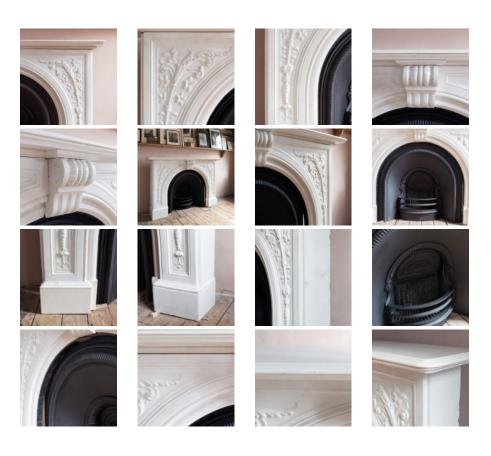

## EARLY VICTORIAN STATUARY MARBLE FIREPLACE WITH CAST IRON INSERT

c.1850

the central keystone flanked by spandrel panels carved in relief with foliage and flowers, with bead mould surrounding the arched opening, the insert with dampner and bowed rails. Carved in fantastic quality pure white Statuary marble.

DIMENSIONS: 121cm (47 $^{34}$ ") High, 188.5cm (74 $^{34}$ ") Wide, 36.5cm (14 $^{34}$ ") Deep, Opening width 100 cm x 94.5 cm high, Outside jamb to jamb 166.5 cm wide

PRICE: £12,500

STOCK CODE: 79574