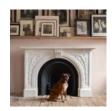

## EARLY VICTORIAN STATUARY MARBLE FIREPLACE WITH CAST IRON INSERT

c.1850

the central keystone flanked by spandrel panels carved in relief with foliage and flowers, with bead mould surrounding the arched opening, the insert with dampner and bowed rails. Carved in fantastic quality pure white Statuary marble.

DIMENSIONS: 121cm (47 $^{34}$ ") High, 188.5cm (74 $^{34}$ ") Wide, 36.5cm (14 $^{34}$ ") Deep, Opening width 100 cm x 94.5 cm high, Outside jamb to jamb 166.5 cm wide

PRICE: £12,500

STOCK CODE: 79574