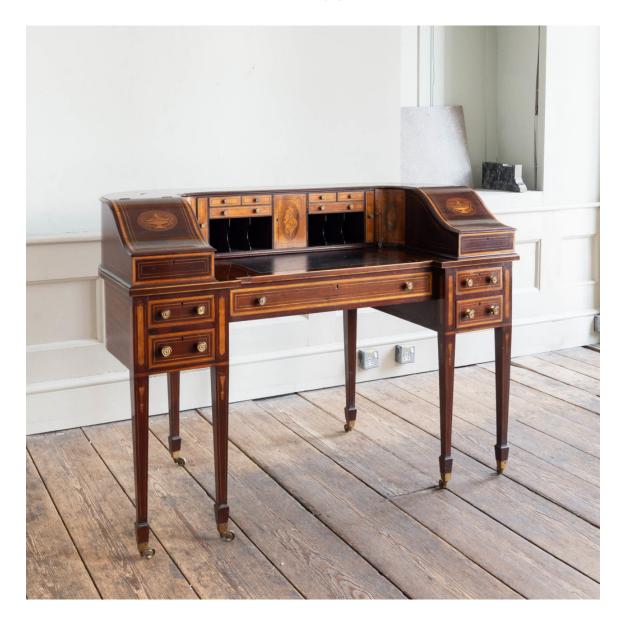

## EARLY TWENTIETH CENTURY MAHOGANY AND SATINWOOD 'CARLTON HOUSE' DESK,

Edwardian, in the late eighteenth Neo-Classical manner,

the whole with extensive decorative inlay and gilt-brass cabinet furniture, the tooled-leather writing surface being extendable, on tapered legs with spade feet and castors.

DIMENSIONS: 100cm (39 $^{1/4}$ ") High, 135.5cm (53 $^{1/4}$ ") Wide, 65cm (25 $^{1/4}$ ") Deep, Writing surface

height 78.5 cm

PRICE: £3,750

STOCK CODE: AD1660