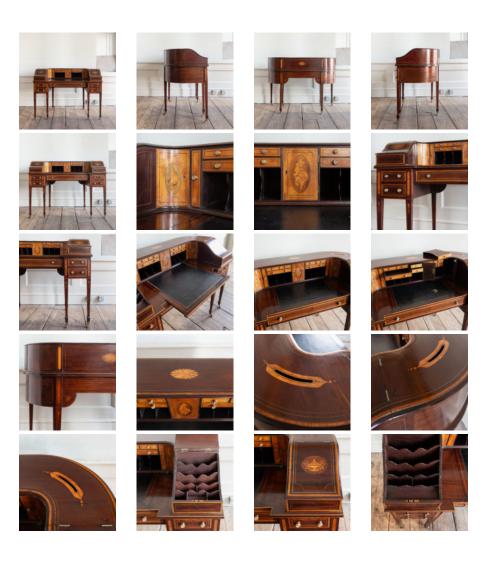

## EARLY TWENTIETH CENTURY MAHOGANY AND SATINWOOD 'CARLTON HOUSE' DESK,

Edwardian, in the late eighteenth Neo-Classical manner,

the whole with extensive decorative inlay and gilt-brass cabinet furniture, the tooled-leather writing surface being extendable, on tapered legs with spade feet and castors.

DIMENSIONS: 100cm (39 $^{1/4}$ ") High, 135.5cm (53 $^{1/4}$ ") Wide, 65cm (25 $^{1/4}$ ") Deep, Writing surface

height 78.5 cm

PRICE: £3,750

STOCK CODE: AD1660