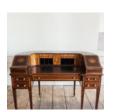

## EARLY TWENTIETH CENTURY MAHOGANY AND SATINWOOD 'CARLTON HOUSE' DESK,

Edwardian, in the late eighteenth Neo-Classical manner,

the whole with extensive decorative inlay and gilt-brass cabinet furniture, the tooled-leather writing surface being extendable, on tapered legs with spade feet and castors.

DIMENSIONS: 100cm (39 $^{1/4}$ ") High, 135.5cm (53 $^{1/4}$ ") Wide, 65cm (25 $^{1/4}$ ") Deep, Writing surface

height 78.5 cm

PRICE: £3,750

STOCK CODE: AD1660