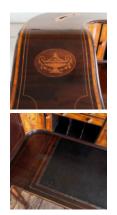

## EARLY TWENTIETH CENTURY MAHOGANY AND SATINWOOD 'CARLTON HOUSE' DESK,

Edwardian, in the late eighteenth Neo-Classical manner,

the whole with extensive decorative inlay and gilt-brass cabinet furniture, the tooled-leather writing surface being extendable, on tapered legs with spade feet and castors.