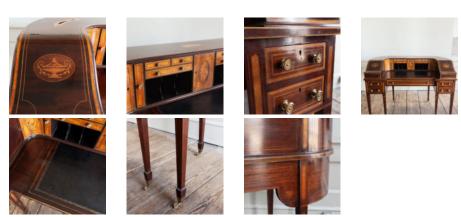

## EARLY TWENTIETH CENTURY MAHOGANY AND SATINWOOD 'CARLTON HOUSE' DESK,

Edwardian, in the late eighteenth Neo-Classical manner,

the whole with extensive decorative inlay and gilt-brass cabinet furniture, the tooled-leather writing surface being extendable, on tapered legs with spade feet and castors.

DIMENSIONS: 100cm (39 $^{1/4}$ ") High, 135.5cm (53 $^{1/4}$ ") Wide, 65cm (25 $^{1/4}$ ") Deep, Writing surface

height 78.5 cm

PRICE: £3,750

STOCK CODE: AD1660