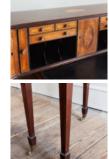

## EARLY TWENTIETH CENTURY MAHOGANY AND SATINWOOD 'CARLTON HOUSE' DESK,

Edwardian, in the late eighteenth Neo-Classical manner,

the whole with extensive decorative inlay and gilt-brass cabinet furniture, the tooled-leather writing surface being extendable, on tapered legs with spade feet and castors.