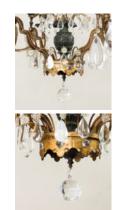

## EARLY TWENTIETH CENTURY FRENCH PARCEL-GILT METAL CHANDELIER,

of cage form, each scrolled arm issuing twin-light fitment, with decorative glass finials inbetween, the frame hung all over with glass droplets, with faceted ball finial to the glass studded inverse corona base. Very much in the manner of one of the French twentieth century decorators such as Maison Bagues or Maison Charles.

DIMENSIONS: 97cm ( $38^{\frac{1}{4}}$ ") High, 70cm ( $27^{\frac{1}{2}}$ ") Wide, 70cm ( $27^{\frac{1}{2}}$ ") in Diameter

STOCK CODE: BB045