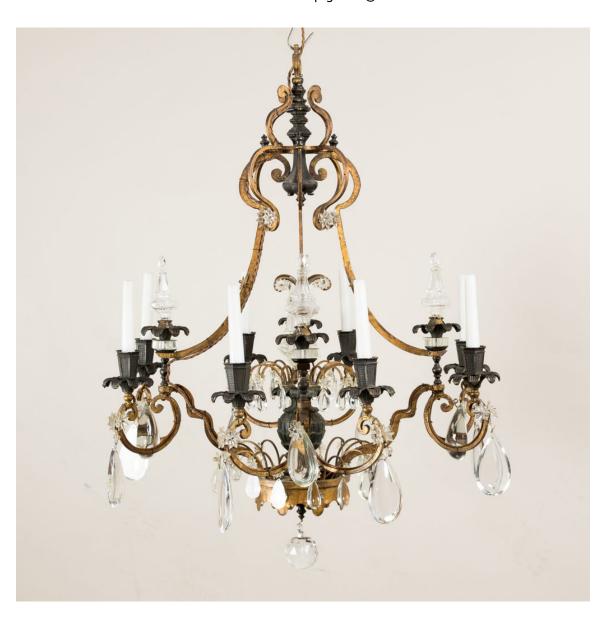

## EARLY TWENTIETH CENTURY FRENCH PARCEL-GILT METAL CHANDELIER,

of cage form, each scrolled arm issuing twin-light fitment, with decorative glass finials inbetween, the frame hung all over with glass droplets, with faceted ball finial to the glass studded inverse corona base. Very much in the manner of one of the French twentieth century decorators such as Maison Bagues or Maison Charles.

DIMENSIONS: 97cm ( $38^{\frac{1}{4}}$ ") High, 70cm ( $27^{\frac{1}{2}}$ ") Wide, 70cm ( $27^{\frac{1}{2}}$ ") in Diameter

STOCK CODE: BB045