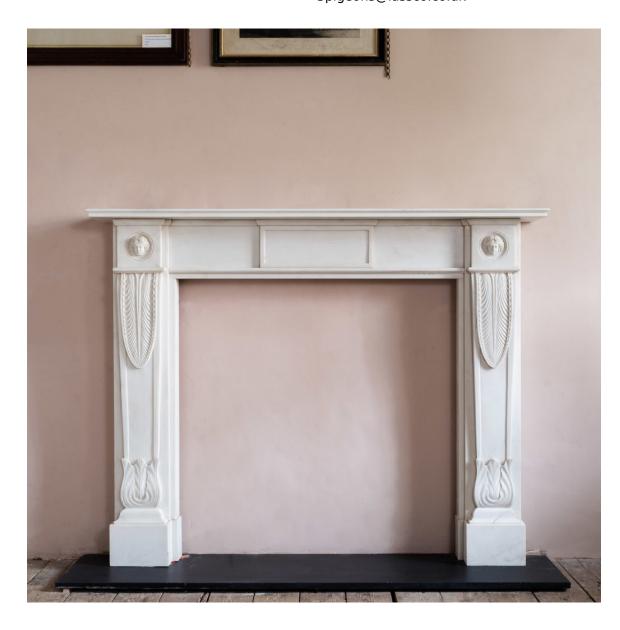

## EARLY NINETEENTH CENTURY STYLE WHITE MARBLE FIREPLACE,

modern, in the Regency manner,

the frieze with plain, framed central tablet, the corner blocks with female masks set within circular frames above tapered jambs with delicately carved lotus leaf clasps, on block feet.

DIMENSIONS: 121cm (47 $^{34}$ ") High, 155cm (61") Wide, 23cm (9") Deep, Opening width 98 cm x

97.5 cm high, Outside jamb to jamb 140.5 cm

PRICE: £9,500

STOCK CODE: 79661