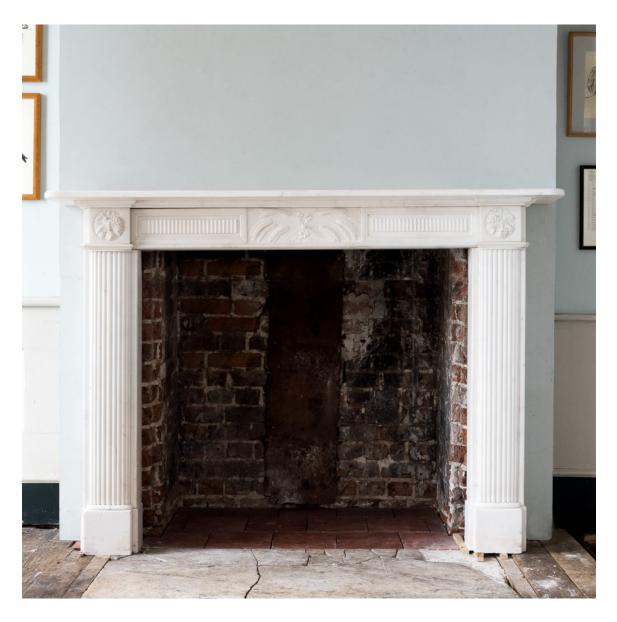

## EARLY NINETEENTH CENTURY REGENCY STATUARY MARBLE FIREPLACE,

the rectangular shelf with ovolo bed-mould above frieze inverted central tablet of a ribbon tied wheat-sheaf carved in relief, flanked by fluted panels and endblocks of grapes and vine leave, on reeded column jambs and plain footblocks.

DIMENSIONS: 123.5cm ( $48^{\frac{1}{2}}$ ") At Highest, 173.5cm ( $68^{\frac{1}{4}}$ ") At Widest, 28cm (11") Deep, Opening width 115cm x opening height 104cm.

STOCK CODE: 78218