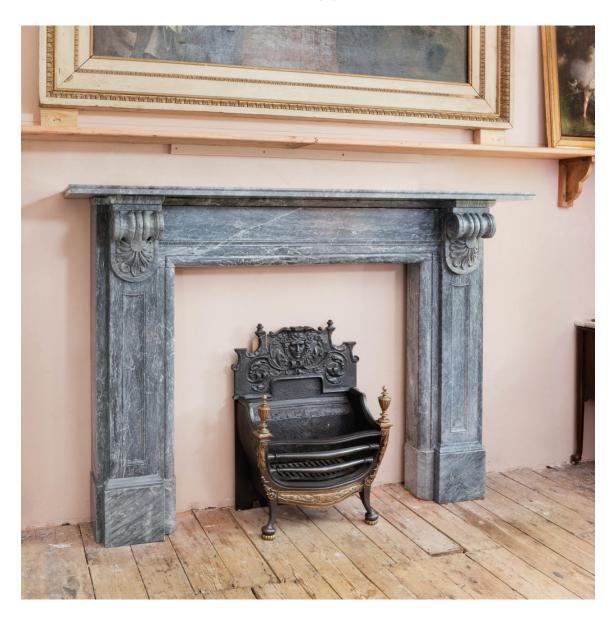

## EARLY NINETEENTH CENTURY NEO-GRECIAN BARDIGLIO MARBLE FIREPLACE

c.1830, in the manner of Sir Jeffry Wyatville,

of bold architectural form, with scrolled anthemion corbels supporting the lipped shelf, on block feet.

DIMENSIONS: 130cm ( $51^{\frac{1}{4}}$ ") High, 188.5cm ( $74^{\frac{1}{4}}$ ") Wide, 34cm ( $13^{\frac{1}{2}}$ ") Deep, Opening width 107 cm x 100.5 cm high, Outside jamb to jamb 167.5 cm wide

PRICE: £14,000

STOCK CODE: 78767