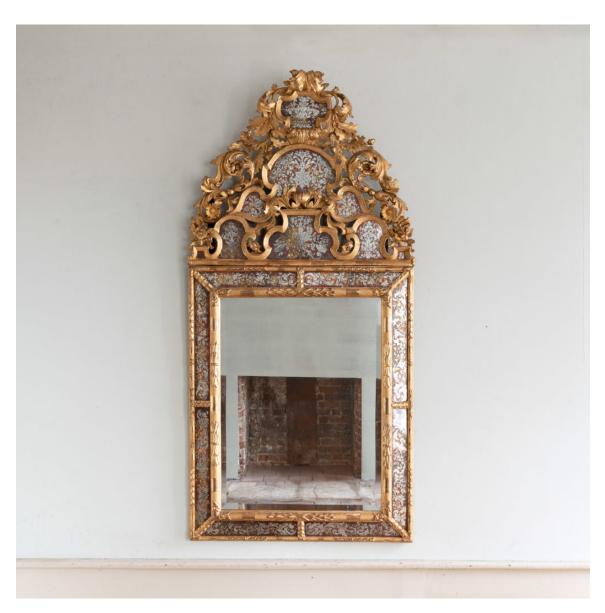

## EARLY NINETEENTH CENTURY FLEMISH BAROQUE GILTWOOD MARGINAL MIRROR,

the extravagant foliate and acanthine cresting with subsidiary *verre eglomisé* mirrors backed with red and gold foils, the bevelled mirror-plate in gilt border and with further marginal plates decorated in a conforming manner.

DIMENSIONS: 192.5cm (75<sup>3/4</sup>") High, 91.5cm (36") Wide

PRICE: £12,750

STOCK CODE: 79022

## **HISTORY**

In good antique condition with some minor damage to the cresting. Three of the subsidiary plates to the crest are cracked but it is worth noting that these are well disguised by the nature of their decorative treatment. Some of the *verre eglomisé* is worn.