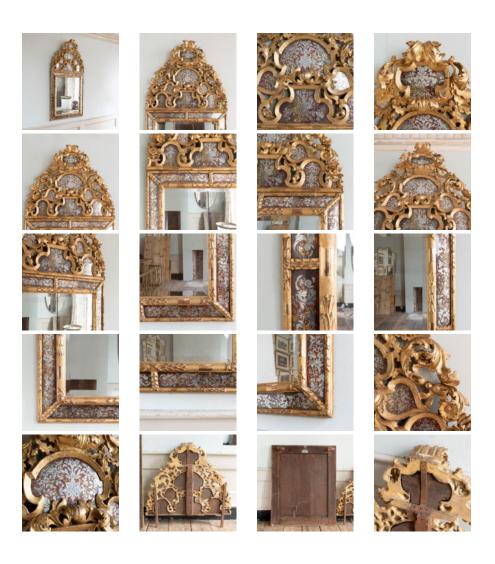

## EARLY NINETEENTH CENTURY FLEMISH BAROQUE GILTWOOD MARGINAL MIRROR,

the extravagant foliate and acanthine cresting with subsidiary *verre eglomisé* mirrors backed with red and gold foils, the bevelled mirror-plate in gilt border and with further marginal plates decorated in a conforming manner.

## **HISTORY**

In good antique condition with some minor damage to the cresting. Three of the subsidiary plates to the crest are cracked but it is worth noting that these are well disguised by the nature of their decorative treatment. Some of the *verre eglomisé* is worn.