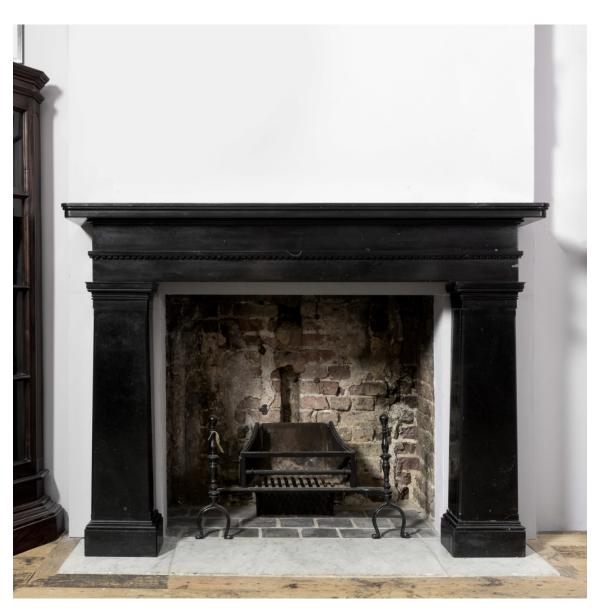

## EARLY NINETEENTH CENTURY BELGIAN BLACK MARBLE FIREPLACE,

the frieze with horizontal band and dentil under-mould on tapered jambs. Opening width 120.5 cm at top x 105 cm high, outside jamb to jamb 168 cm wide

DIMENSIONS: 134cm ( $52^{34}$ ") High, 183.5cm ( $72^{34}$ ") Wide, 31cm ( $12^{34}$ ") Deep, Opening width 120.5 cm at top x 105 cm high, outside jamb to jamb 168 cm wide

STOCK CODE: BB060