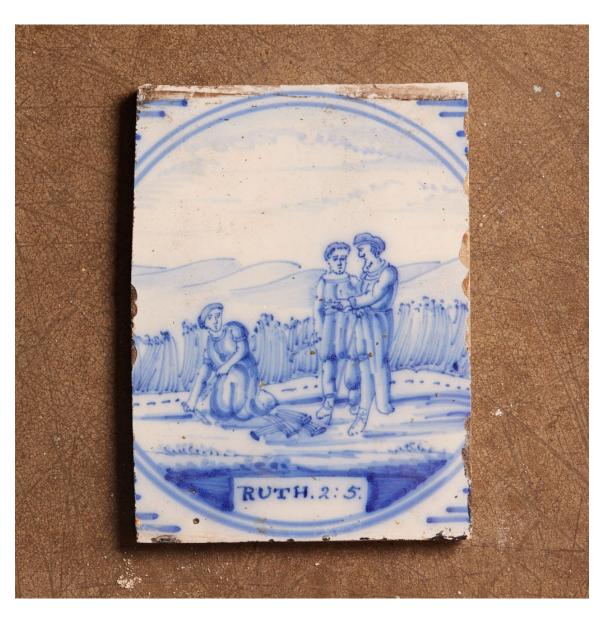

## DUTCH DELFT 'BIJBELTEGEL'

ex Cheyne Walk, Chelsea, 1640s

A hand painted Dutch 'bijbeltegel' (bible-tile) depicting the meeting of Ruth and Boaz from the book of Ruth. 17th Century tin glazed blue and white faience tile. "And she said, I pray you, let me glean and gather after the reapers among the sheaves: so she came, and hath continued even from the morning until now, that she tarried a little in the house." Ruth 2:5-7

DIMENSIONS: 15.5cm (6") High, 15.5cm (6") Wide

PRICE: £30

STOCK CODE: ti043r