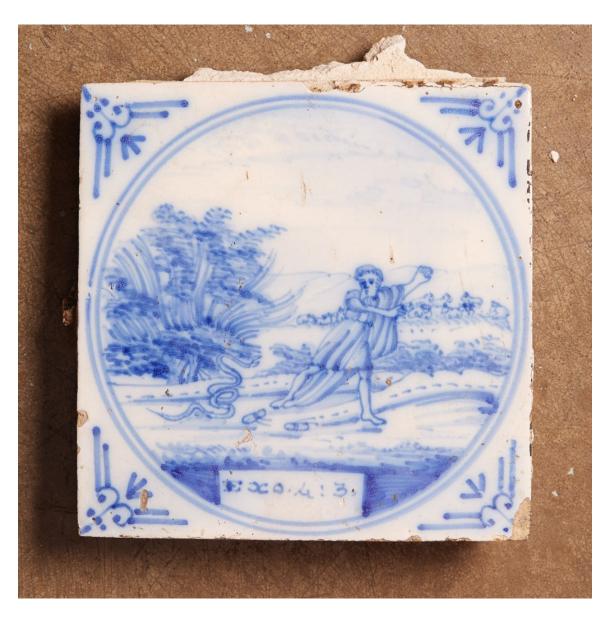

## DUTCH DELFT 'BIJBELTEGEL'

ex Cheyne Walk, Chelsea, 1640's

A hand painted Dutch 'bijbeltegel' (bible-tile) depicting the transformation of the staff of Moses. 17th Century tin glazed blue and white faience tile. "And the Lord said unto him, What is that in thine hand? And he said, A rod. And he said, Cast it on the ground. And he cast it on the ground, and it became a serpent; and Moses fled from before it." Exodus 4:2-3

DIMENSIONS: 15.5cm (6") High, 15.5cm (6") Wide

PRICE: £225

STOCK CODE: ti043e